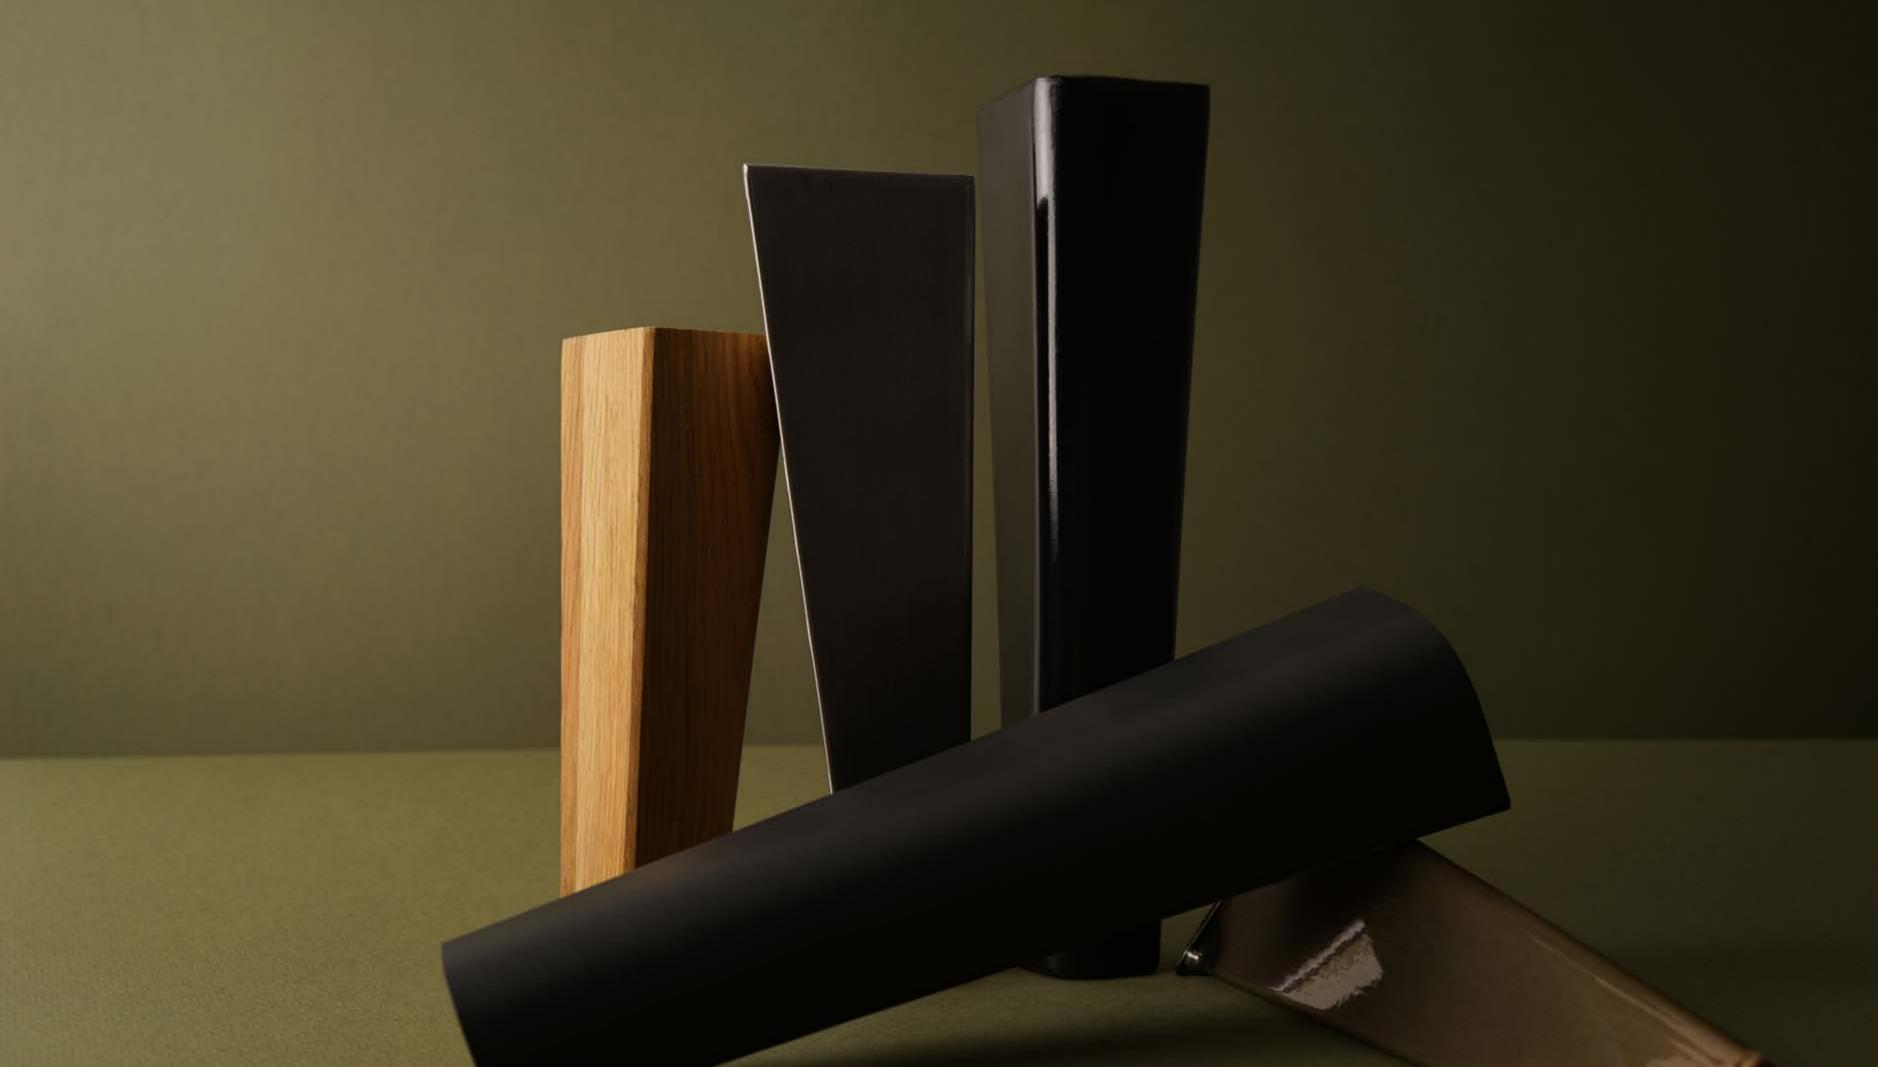

# Invisible Rings

Natural oak and painted beech delicately embellished with rings of air. **triangle and square pyramid**&cylinder