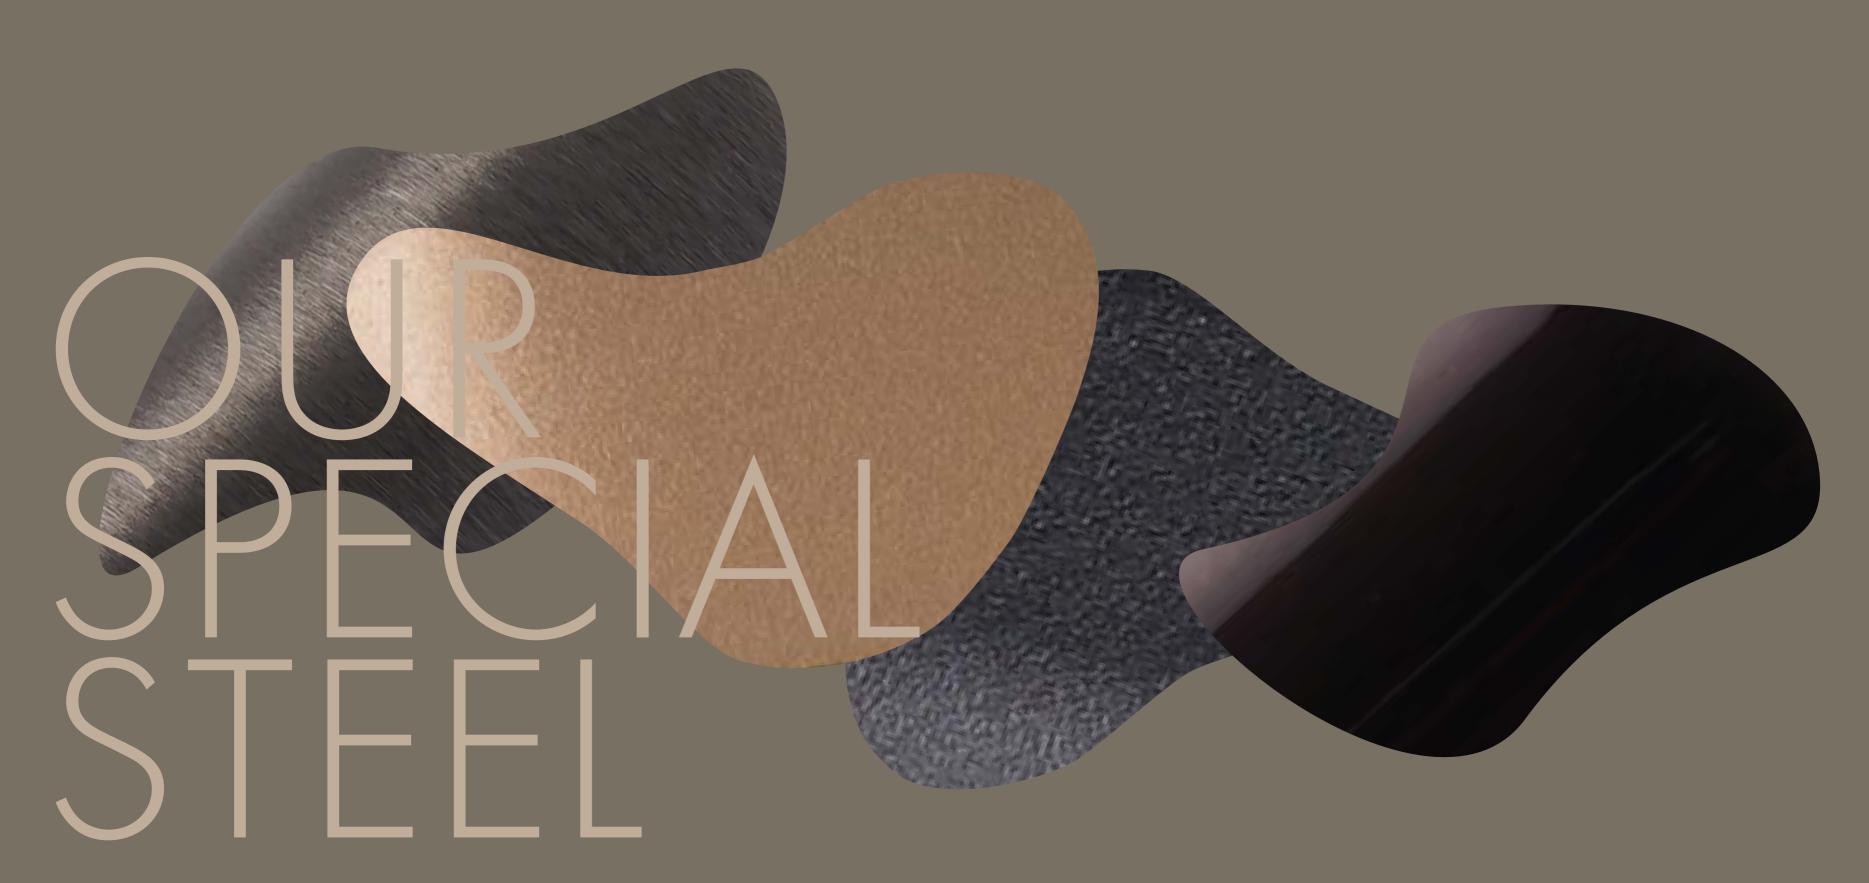

h clients to create furniture legs since 2007. We like to think small: we approach every little thing we do with love and diligence. We like to think big: we make room for bold new design ideas and innovative solutions. We offer a range as diverse as the companies we partner with, and specialize in transforming leg design ideas into final products.

Browse the pages of this LOOKBOOK to explore numerous possibilities for your leg designs. Choose the shapes and dimensions of your liking, pick a combination of your preferred materials and finishes, and watch us Our Team, bring your vision to fruition!













































## natural with oil classic rustic and navy paint



### natural with oil chocolate stain paint



## natural with oil paint rustic brushed











brushed.matted.shagreen.gloss





# Large Winged Oak

Spread the wings of your imagination with our new leg design in different nuances of stain and paint on beech and oak. coco&walnut&oil&black&white





# Marquise

We created a collection that pleases the senses and satisfies even the most sophisticated tastes. Our diamond shaped collection makes your bed stand out. natural&black&white



# Wabi-Sabi

The natural nuances of this roan beech turn every furniture leg into a masterpiece of rustic beauty. pyramid<sub>&</sub>cylinder with brass<sub>&</sub>corner







# Invisible Rings

Natural oak and painted beech delicately embellished with rings of air. **triangle and square pyramid**&cylinder





## Arabian Jasmine

All legs in this special collection are made of beech, adorned with