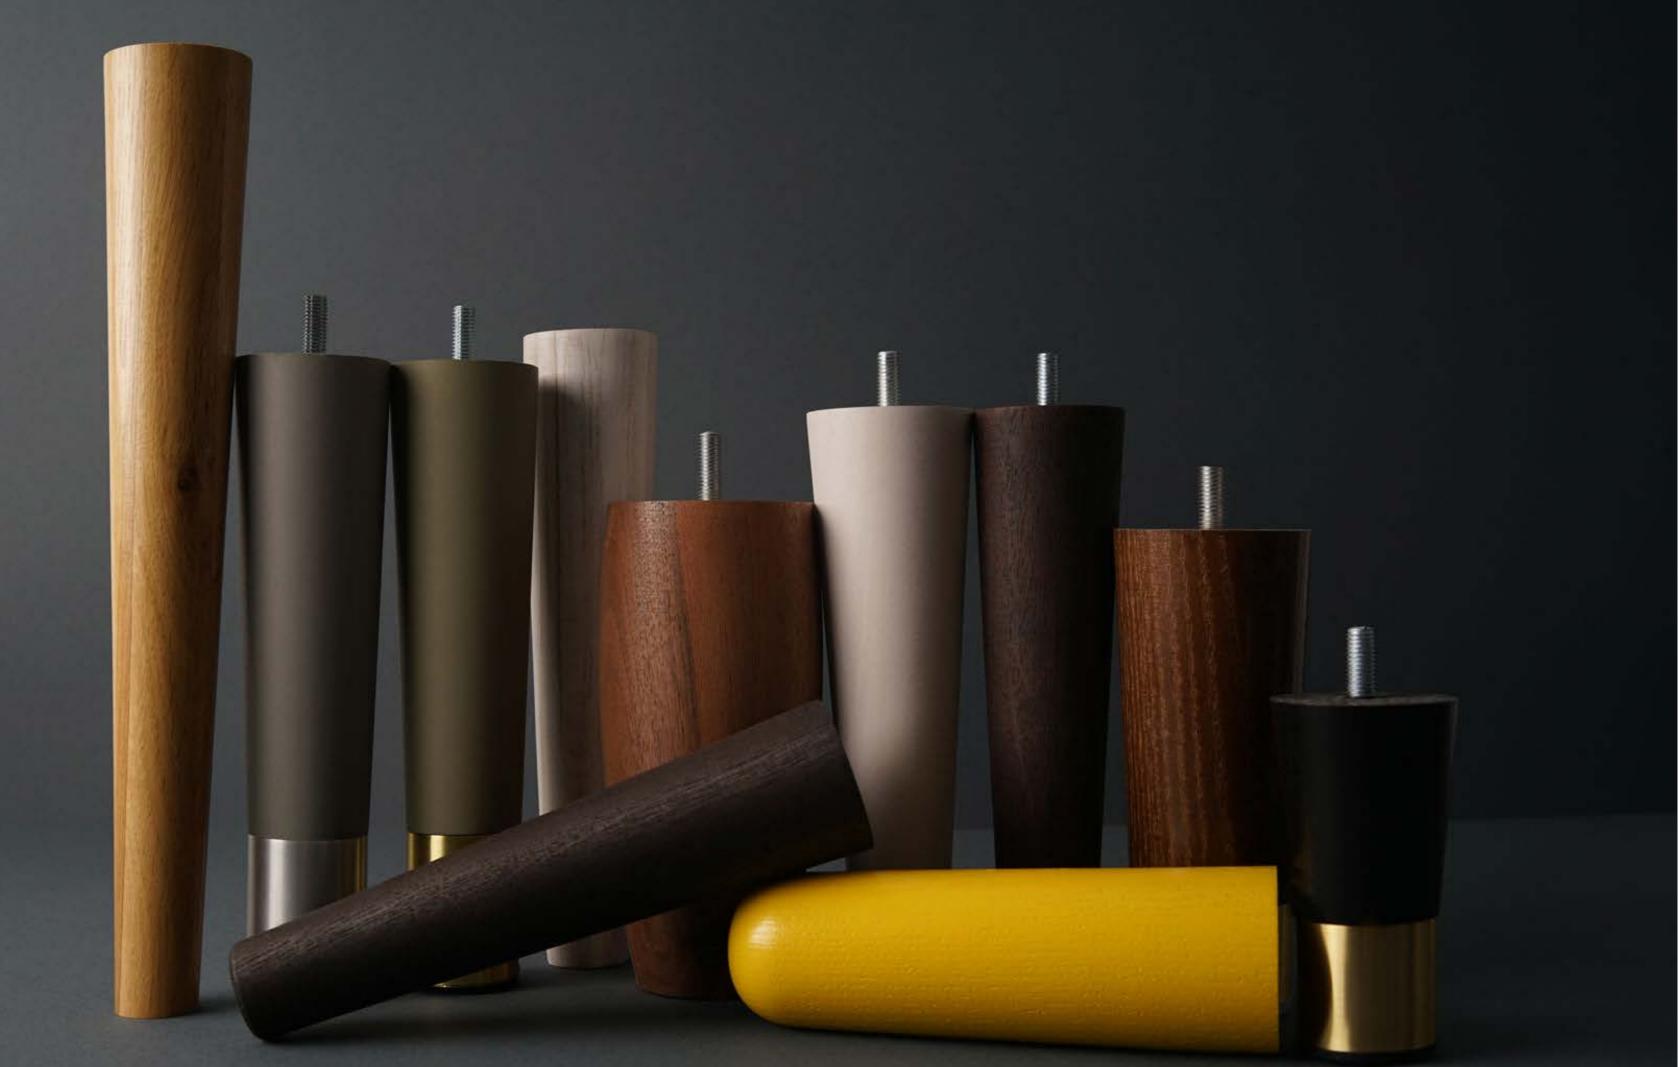

## Satin

The combination of thermo rubber, wood, and steel turns classic shapes into exquisite objects of desire. on different profiles and with different effects