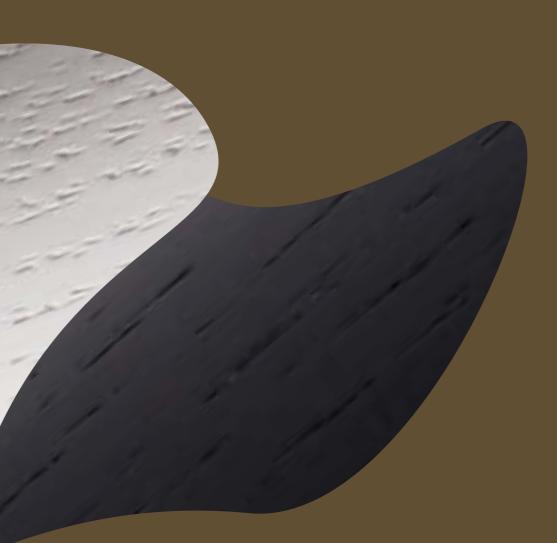

# Large Winged Oak

Spread the wings of your imagination with our new leg design in different nuances of stain and paint on beech and oak. coco&walnut&oil&black&white