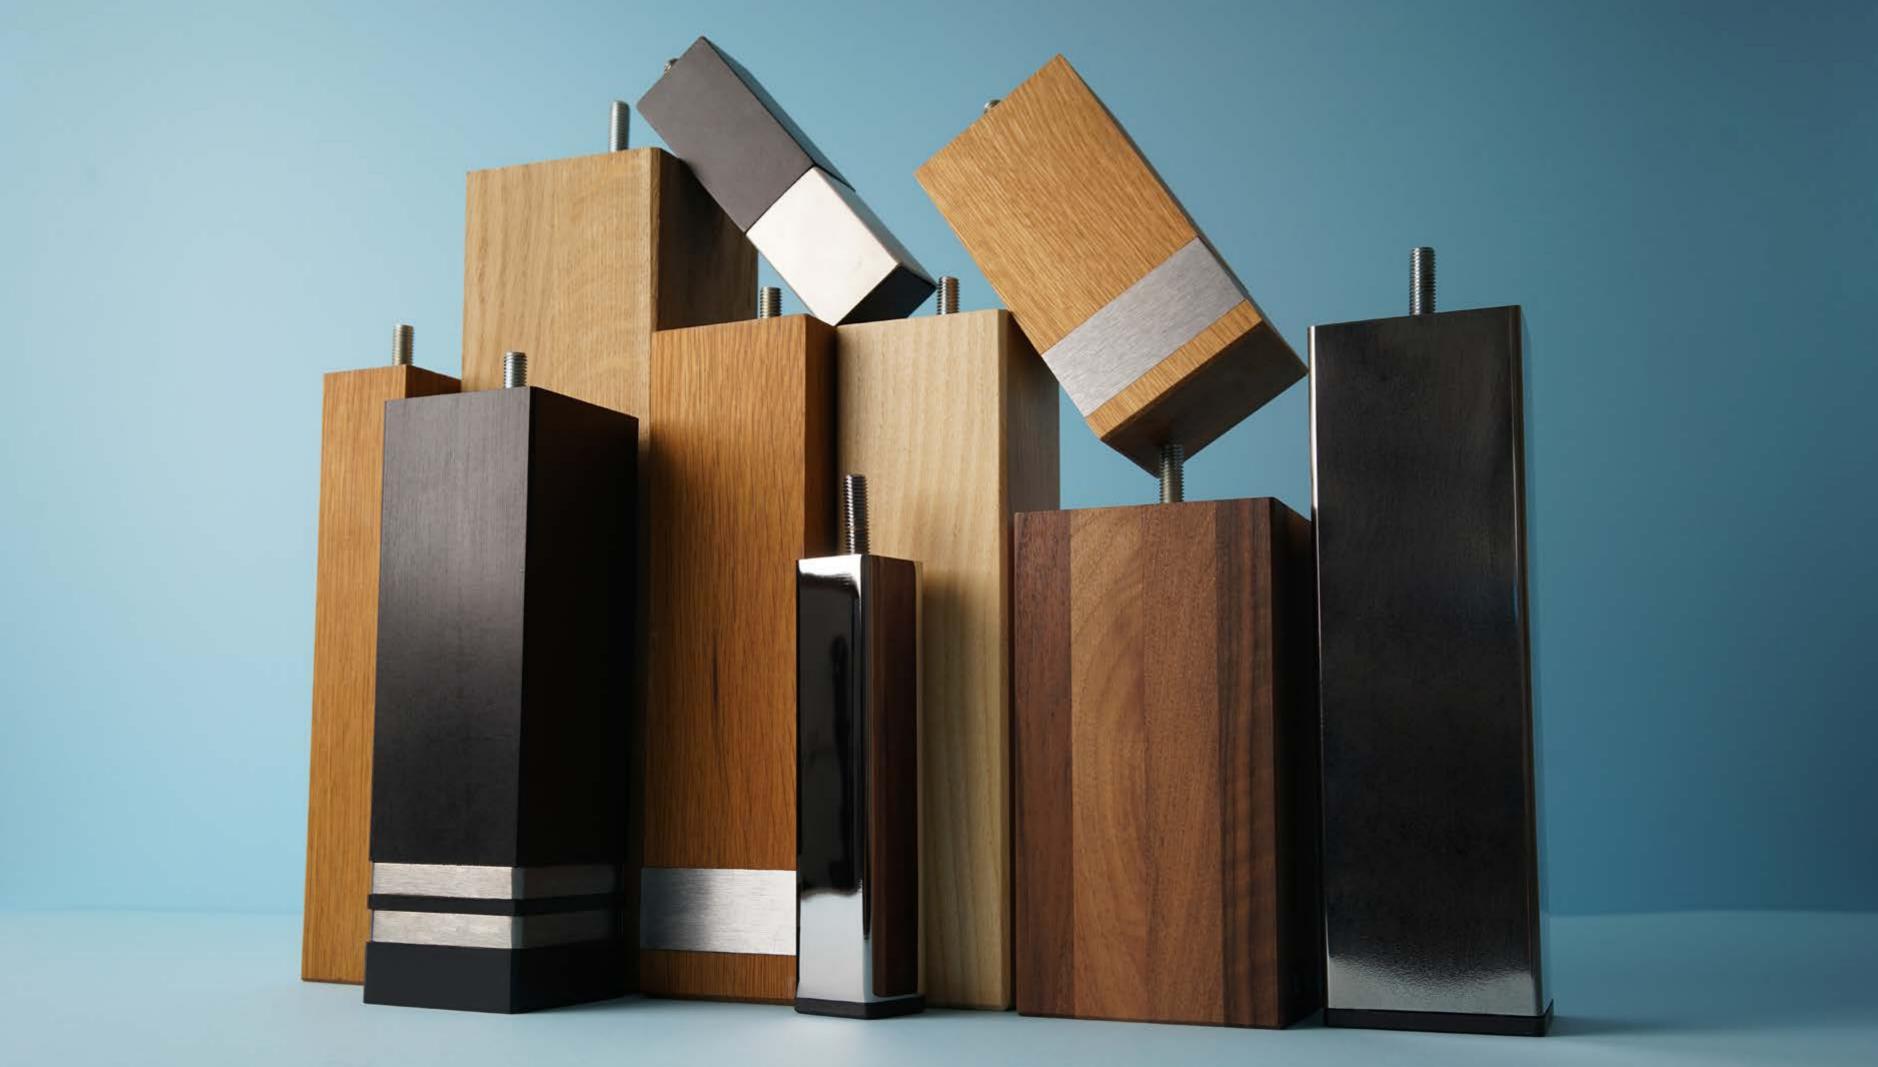

## natural with oil classic rustic and navy paint

### natural with oil chocolate stain paint

## natural with oil paint rustic brushed

brushed.matted.shagreen.gloss