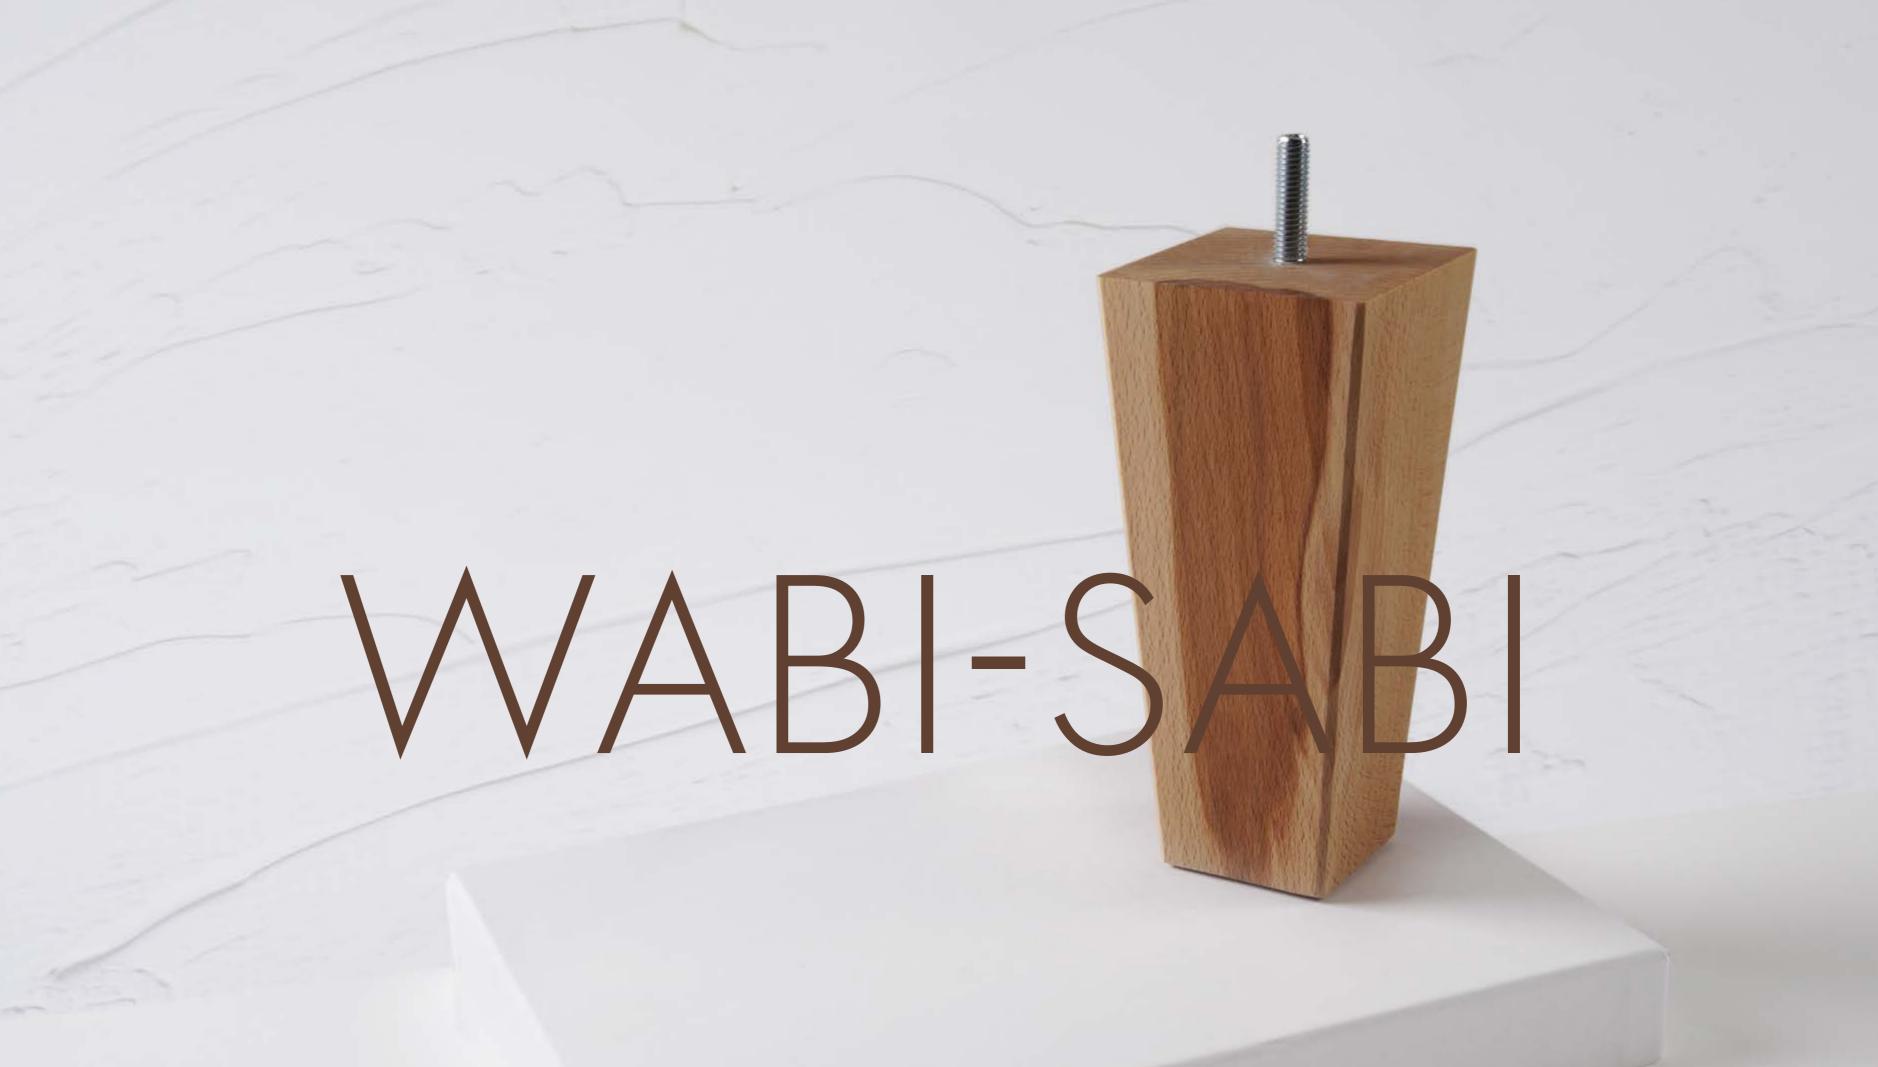

# Wabi-Sabi

The natural nuances of this roan beech turn every furniture leg into a masterpiece of rustic beauty. pyramid<sub>&</sub>cylinder with brass<sub>&</sub>corner