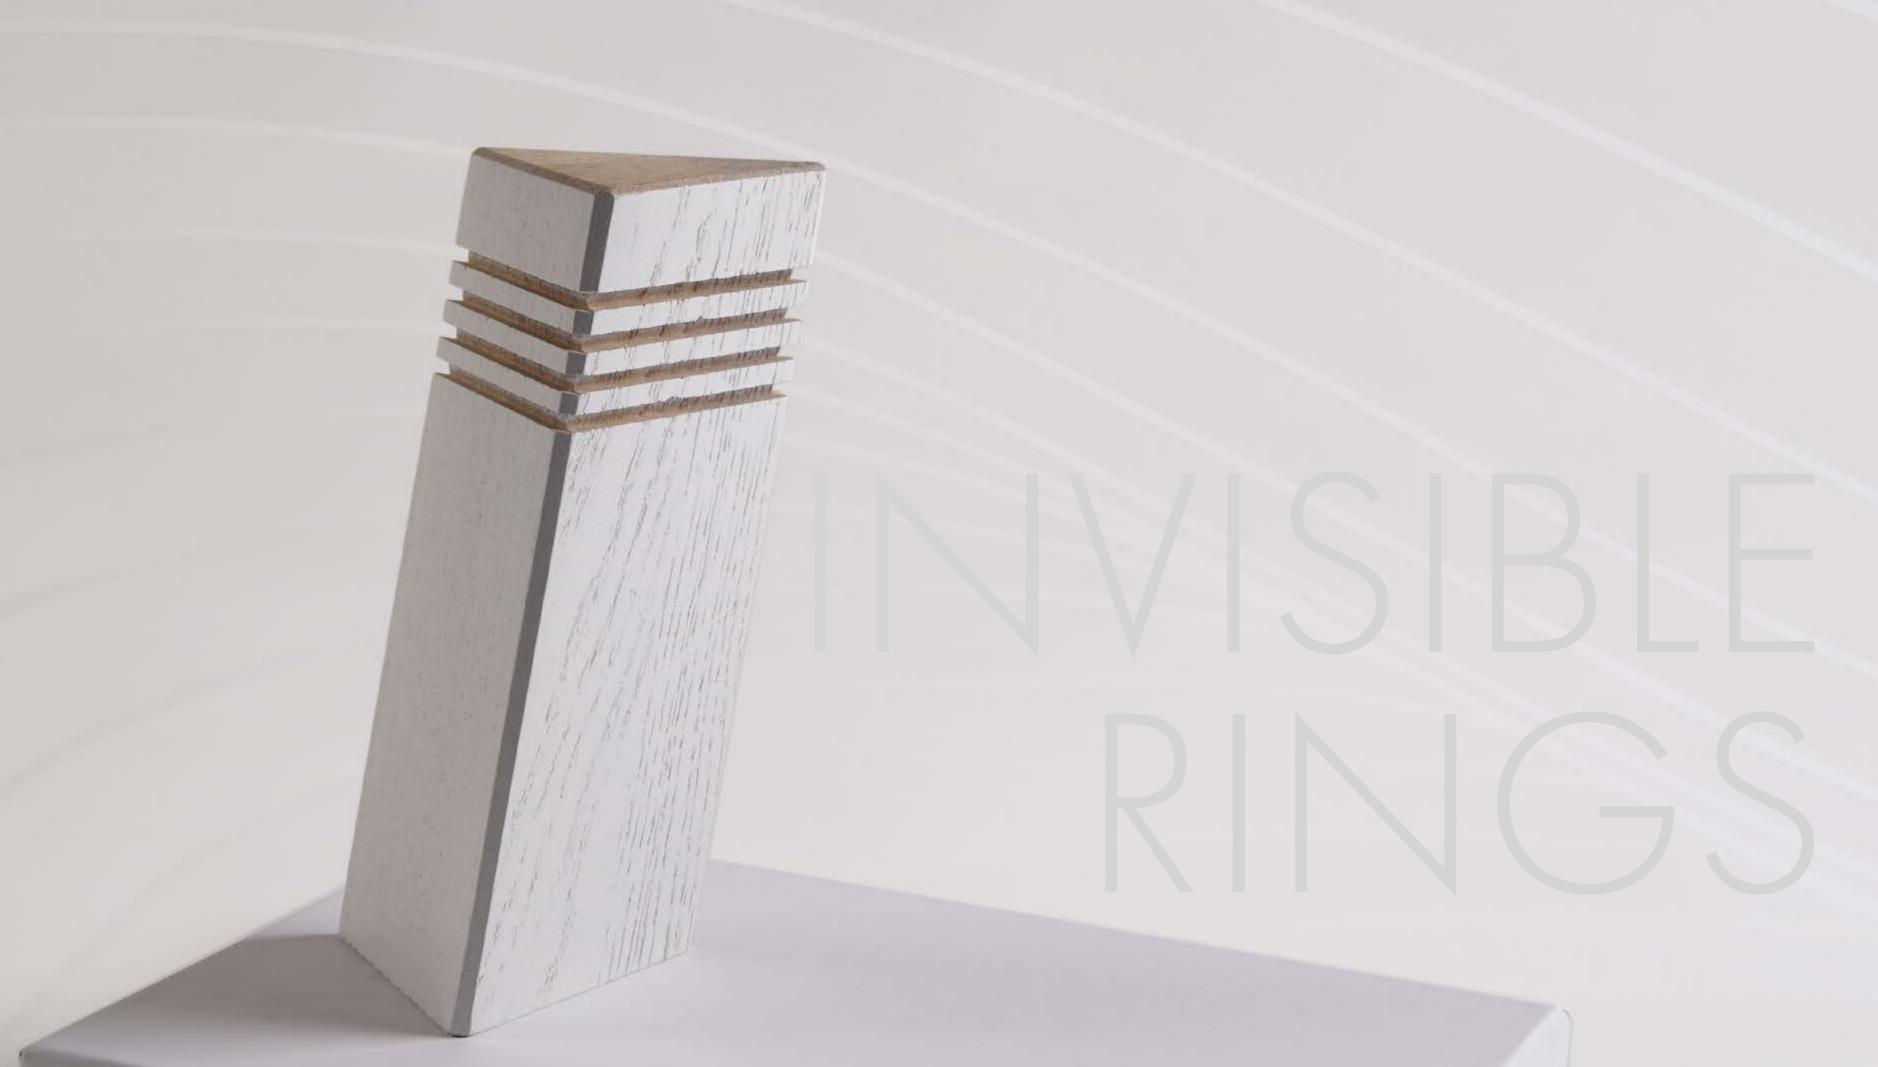

# Invisible Rings

Natural oak and painted beech delicately embellished with rings of air. **triangle and square pyramid**&cylinder