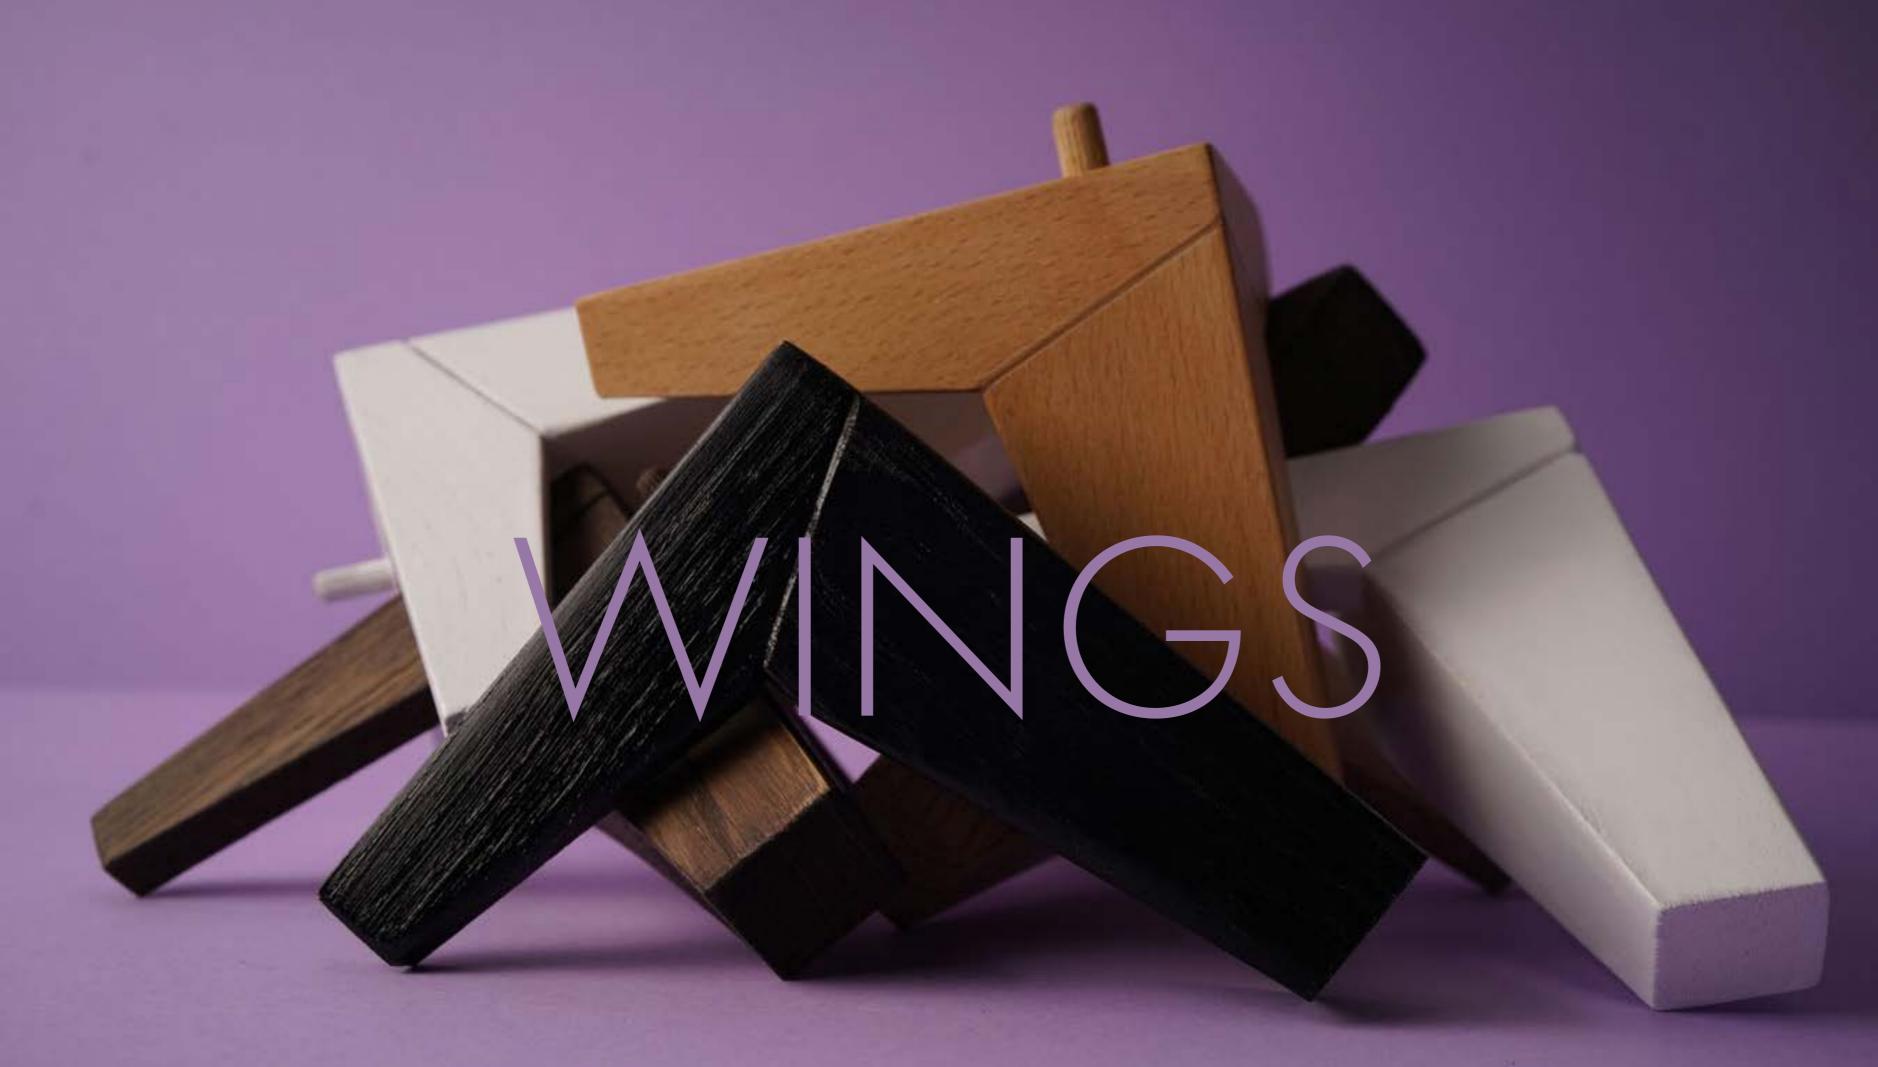

# Large Winged Oak

Spread the wings of your imagination with our new leg design in different nuances of stain and paint on beech and oak. coco&walnut&oil&black&white