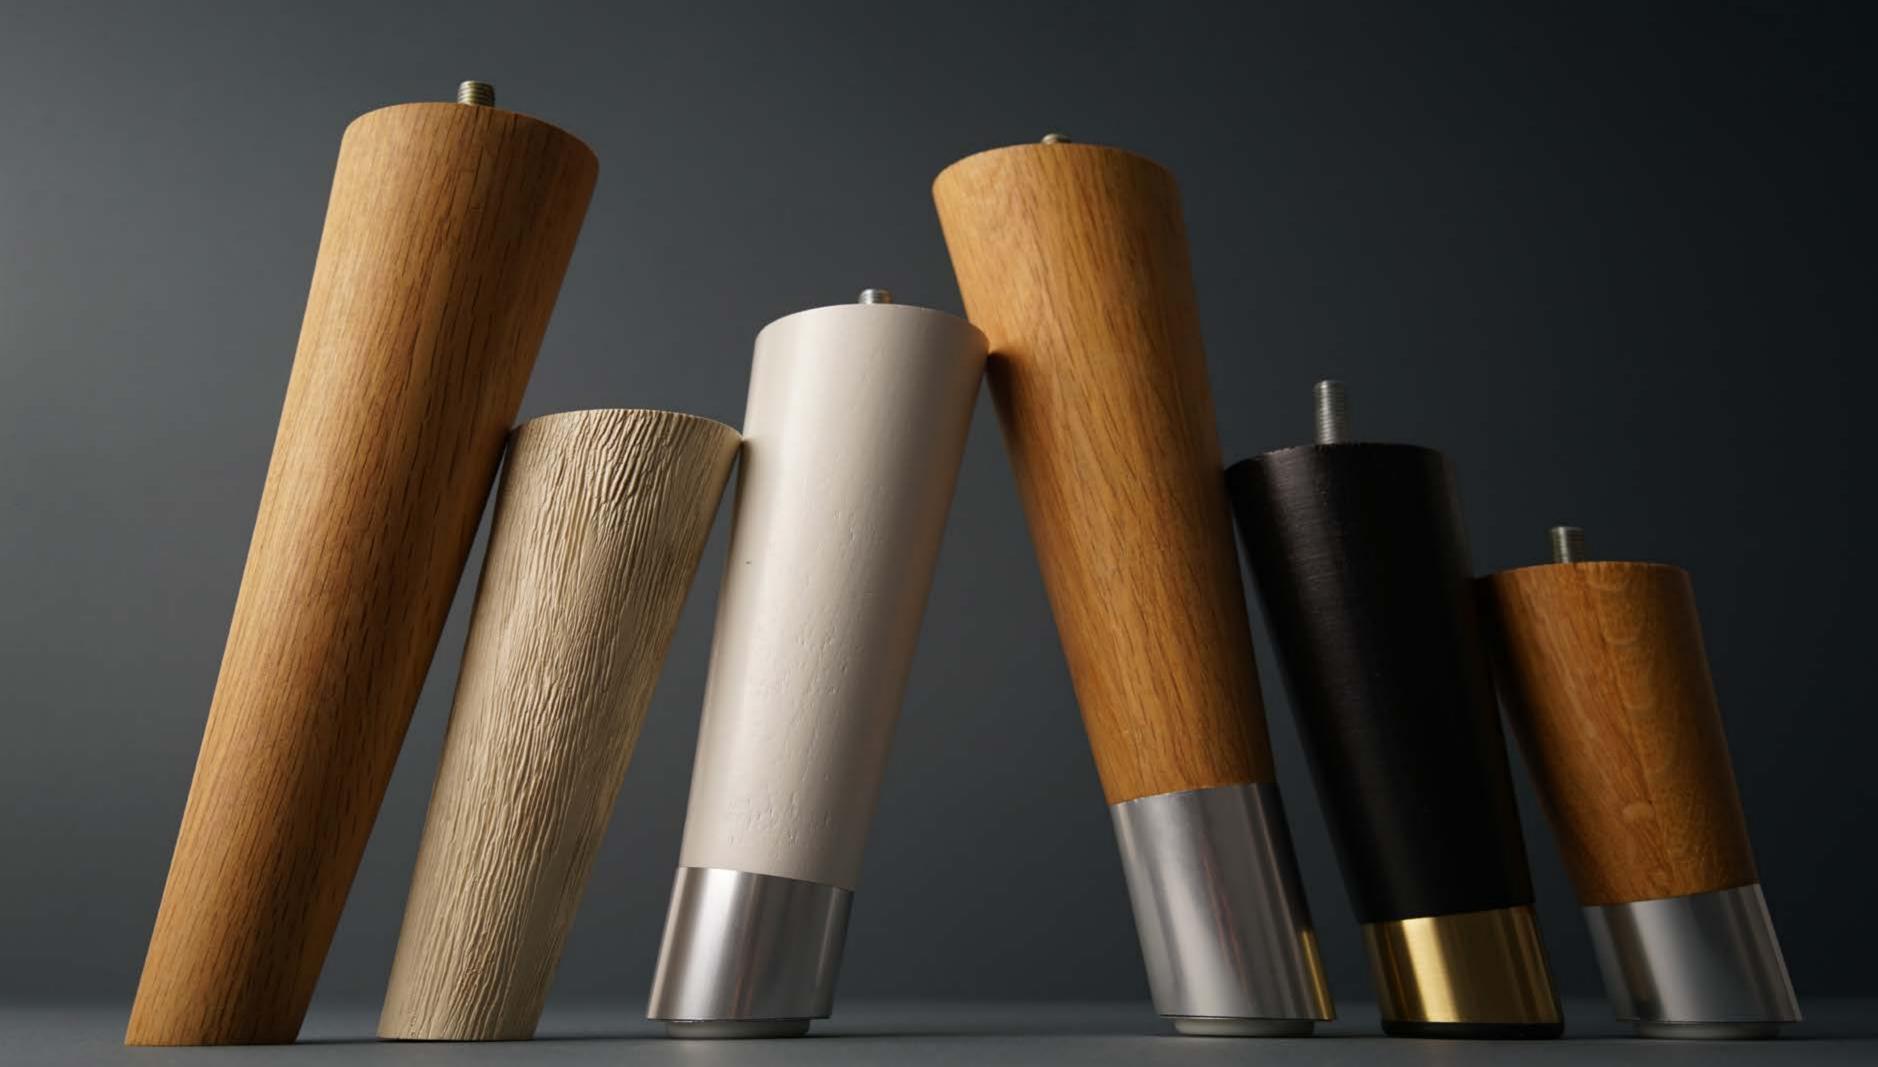

## Satin

The combination of thermo rubber, wood, and steel turns classic shapes into exquisite objects of desire. on different profiles and with different effects