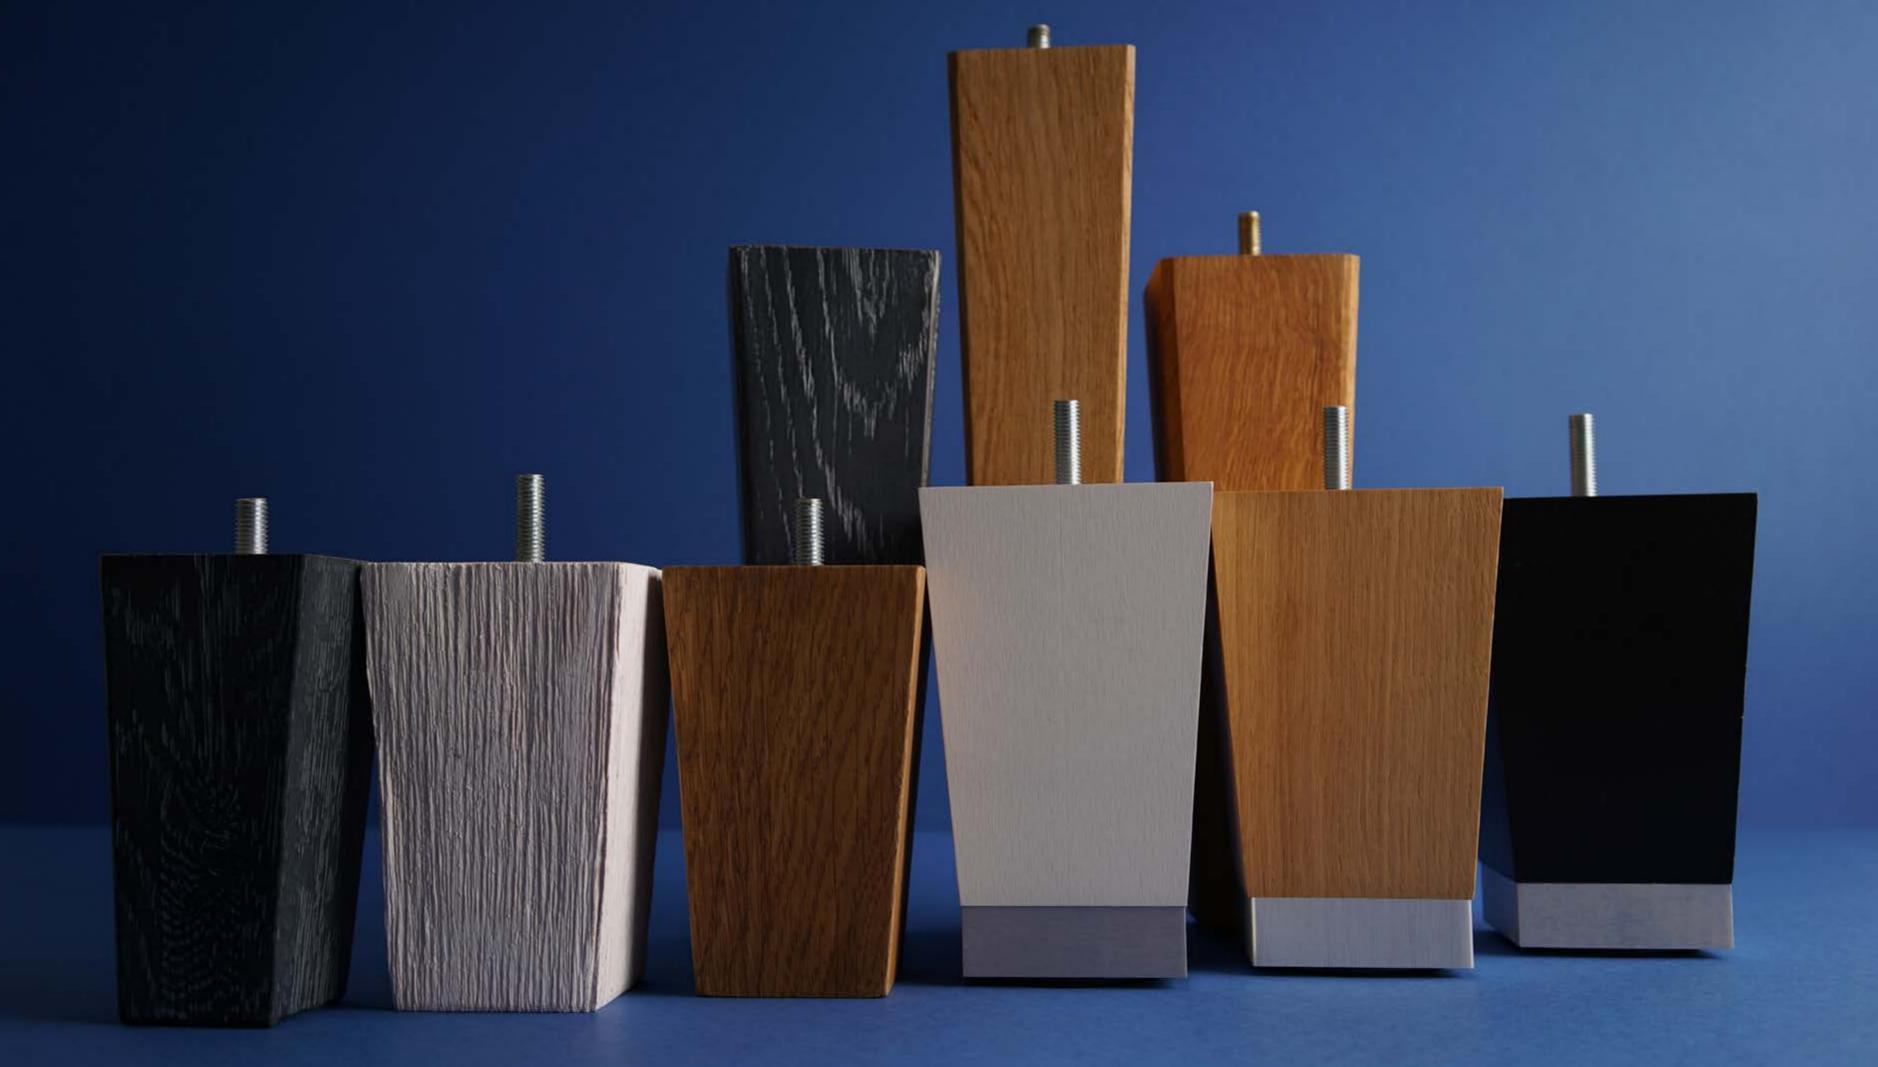

# Wabi-Sabi

The natural nuances of this roan beech turn every furniture leg into a masterpiece of rustic beauty. pyramid<sub>&</sub>cylinder with brass<sub>&</sub>corner

# Invisible Rings

Natural oak and painted beech delicately embellished with rings of air. **triangle and square pyramid**&cylinder