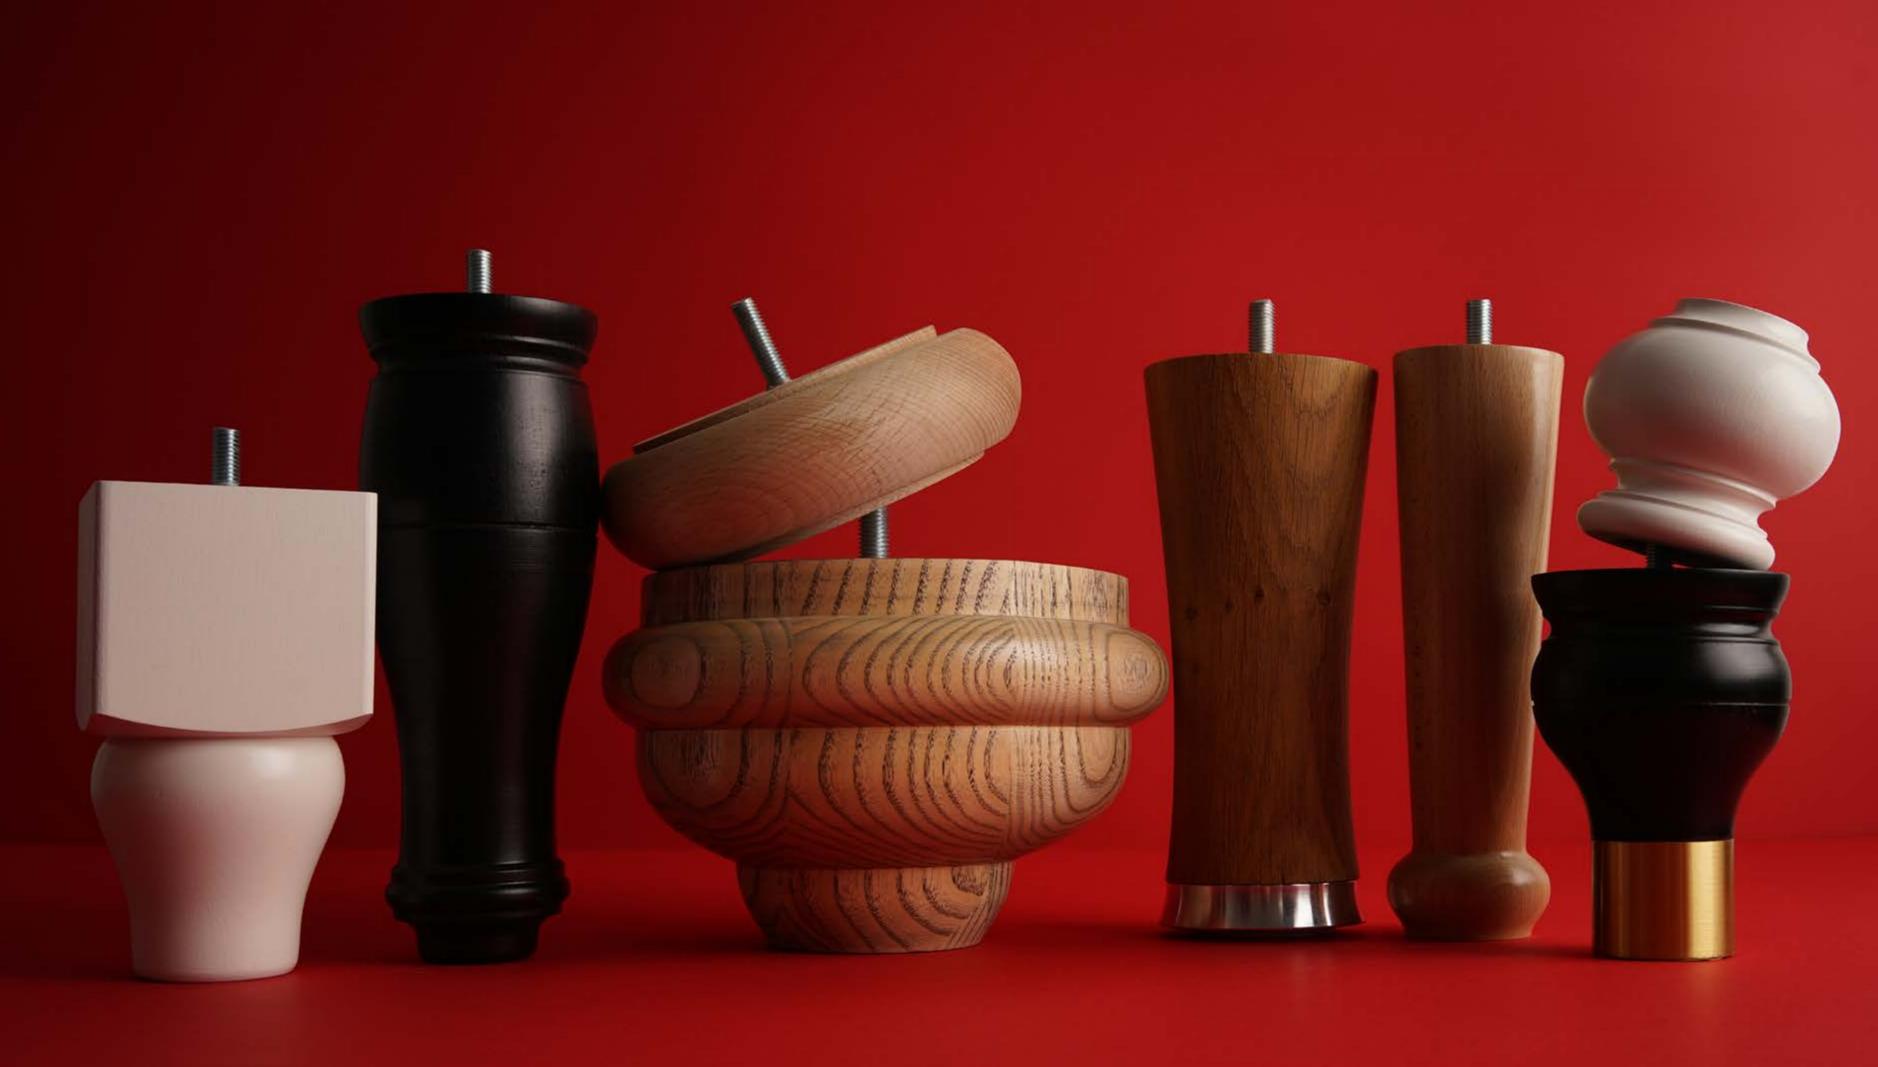

# Wabi-Sabi

The natural nuances of this roan beech turn every furniture leg into a masterpiece of rustic beauty. pyramid<sub>&</sub>cylinder with brass<sub>&</sub>corner

# Invisible Rings

Natural oak and painted beech delicately embellished with rings of air. **triangle and square pyramid**&cylinder