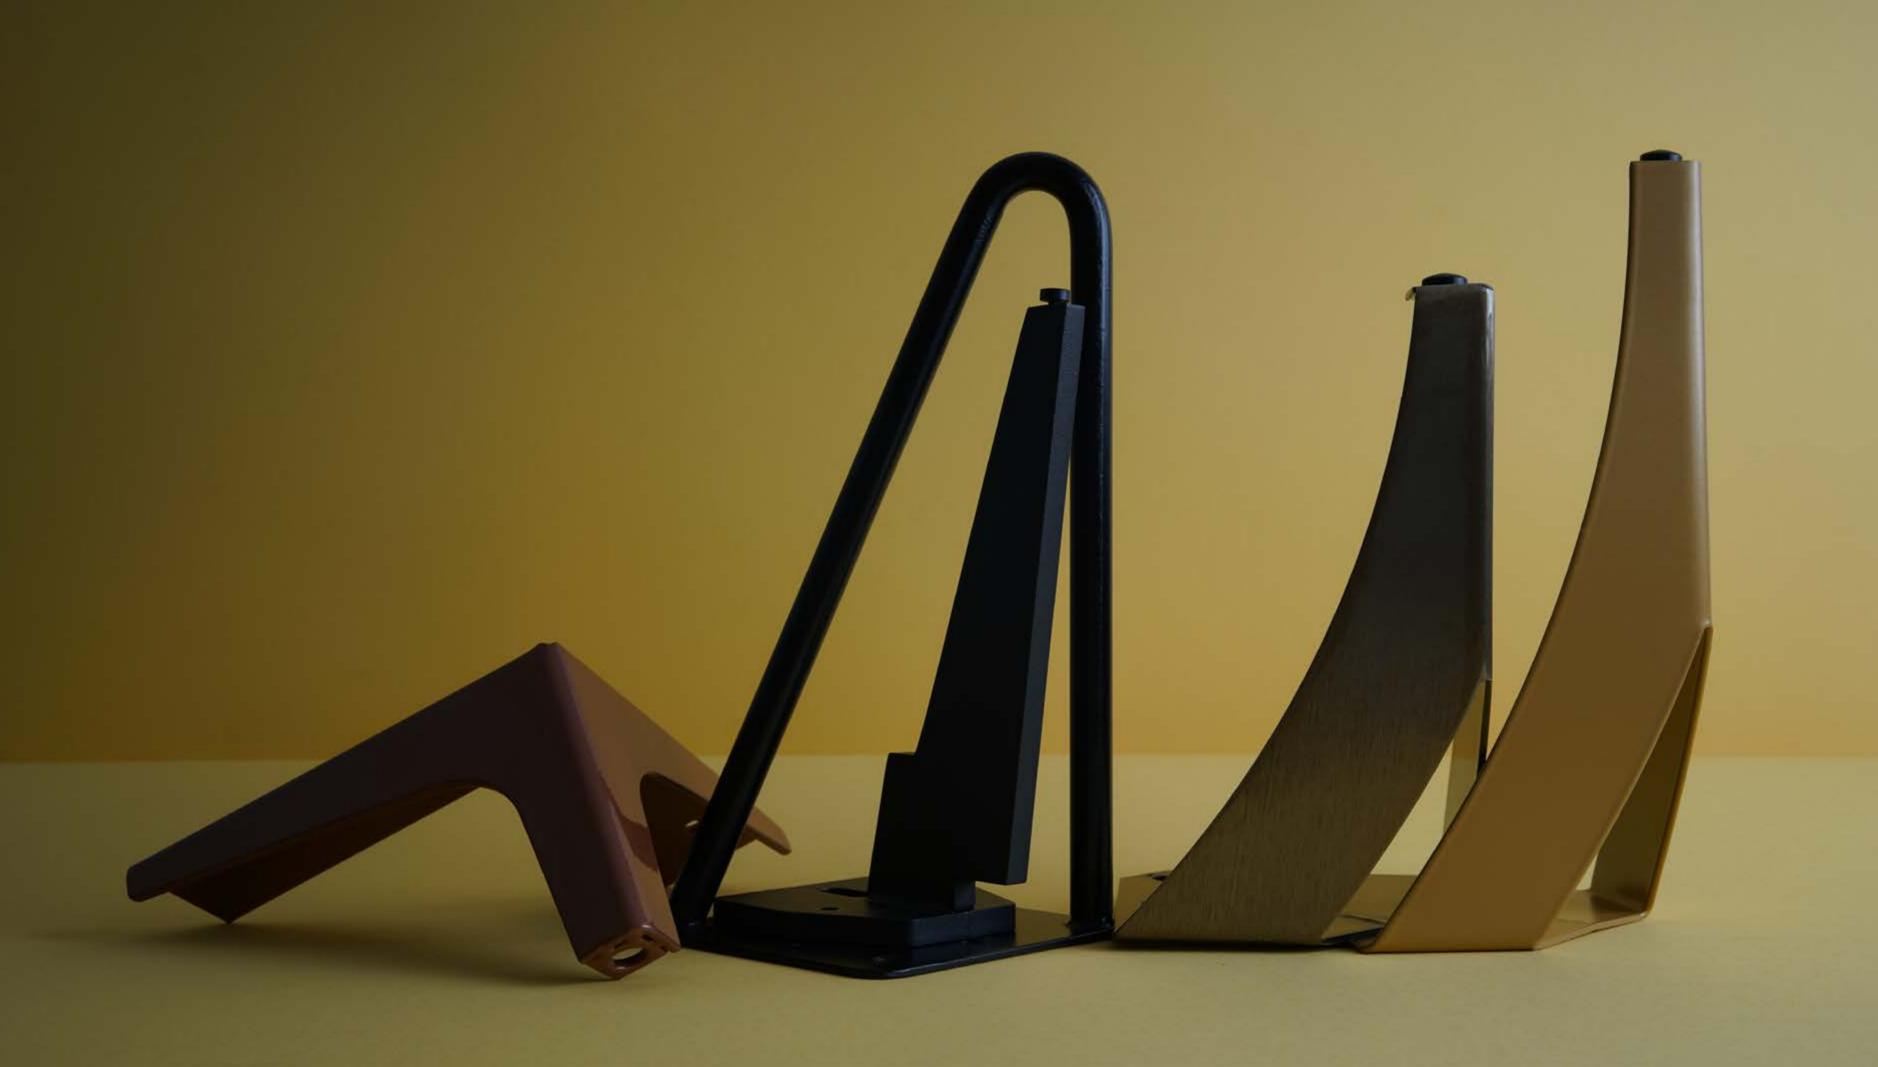

# Large Winged Oak

Spread the wings of your imagination with our new leg design in different nuances of stain and paint on beech and oak. coco&walnut&oil&black&white