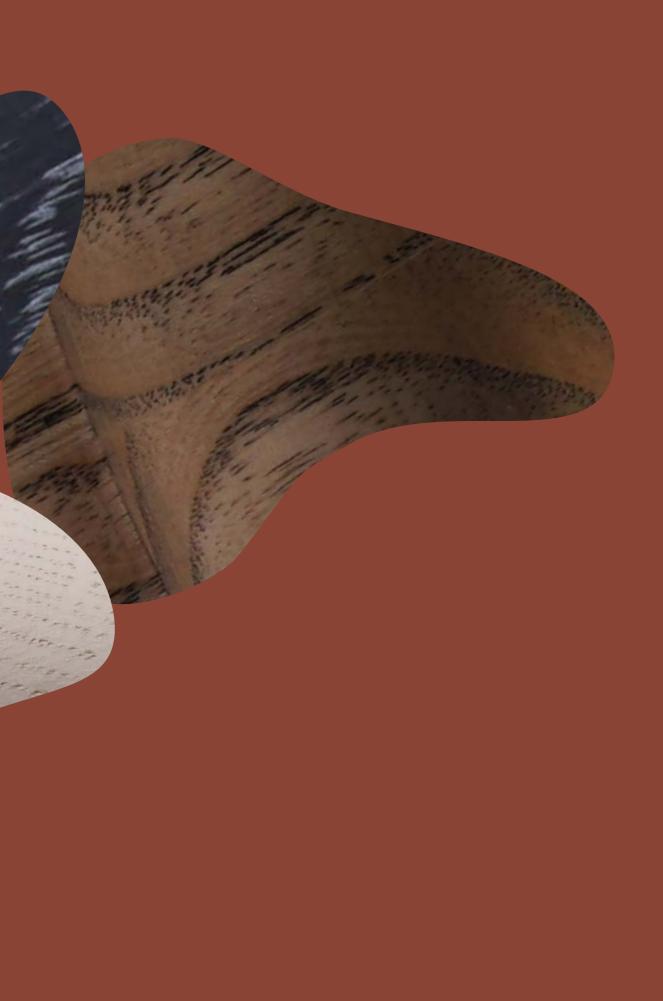

# Large Winged Oak

Spread the wings of your imagination with our new leg design in different nuances of stain and paint on beech and oak. coco&walnut&oil&black&white