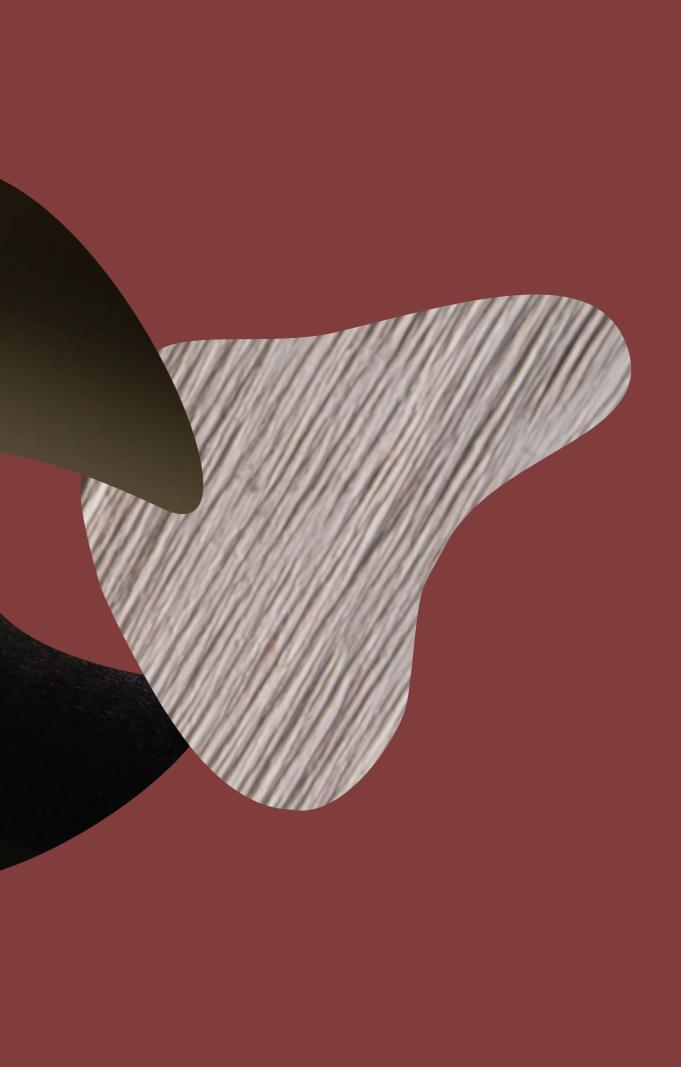

# Large Winged Oak

Spread the wings of your imagination with our new leg design in different nuances of stain and paint on beech and oak. coco&walnut&oil&black&white