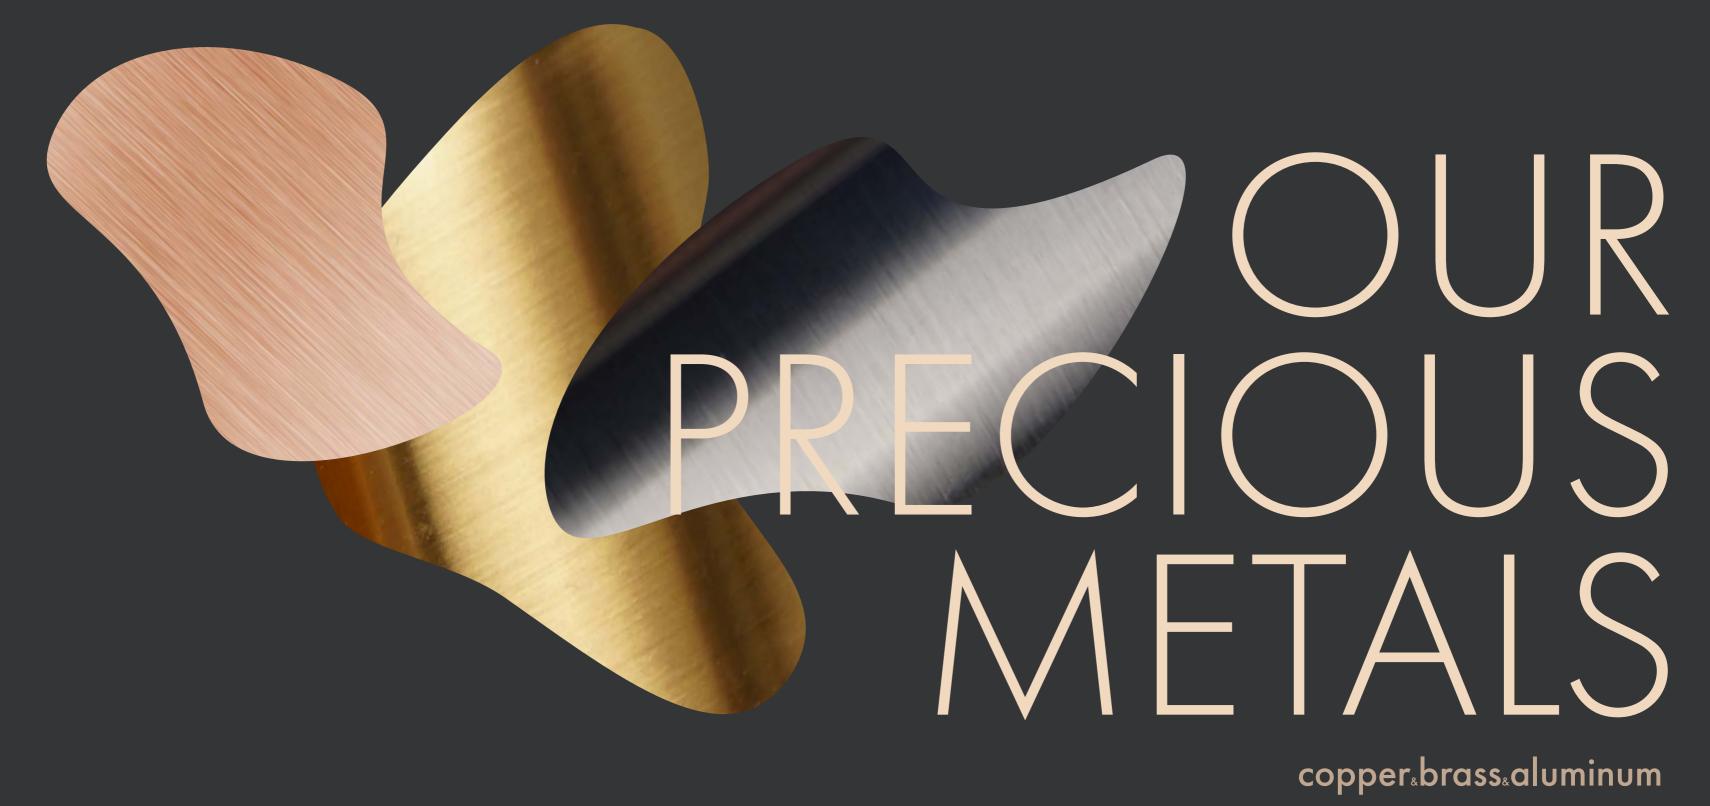

ith clients to create furniture legs since 2007. We like to think small: we approach every little thing we do with love and diligence. We like to think big: we make room for bold new design ideas and innovative solutions. We offer a range as diverse as the companies we partner with, and specialize in transforming leg design ideas into final products.

Browse the pages of this LOOKBOOK to explore numerous possibilities for your leg designs. Choose the shapes and dimensions of your liking, pick a combination of your preferred materials and finishes, and watch us Our Team, bring your vision to fruition!













































## natural with oil classic rustic and navy paint



### natural with oil chocolate stain paint



## natural with oil paint rustic brushed











brushed.matted.shagreen.gloss





# Large Winged Oak

Spread the wings of your imagination with our new leg design in different nuances of stain and paint on beech and oak. coco&walnut&oil&black&white





# Marquise

We created a collection that pleases the senses and satisfies even the most sophisticated tastes. Our diamond shaped collection makes your bed stand out. natural&black&white



# Wabi-Sabi

The natural nuances of this roan beech turn every furniture leg into a masterpiece of rustic beauty. pyramid<sub>&</sub>cylinder with brass<sub>&</sub>corner







# Invisible Rings

Natural oak and painted beech delicately embellished with rings of air. **triangle and square pyramid**&cylinder





## Arabian Jasmine

All legs in this special collection are made of beech, adorned wi