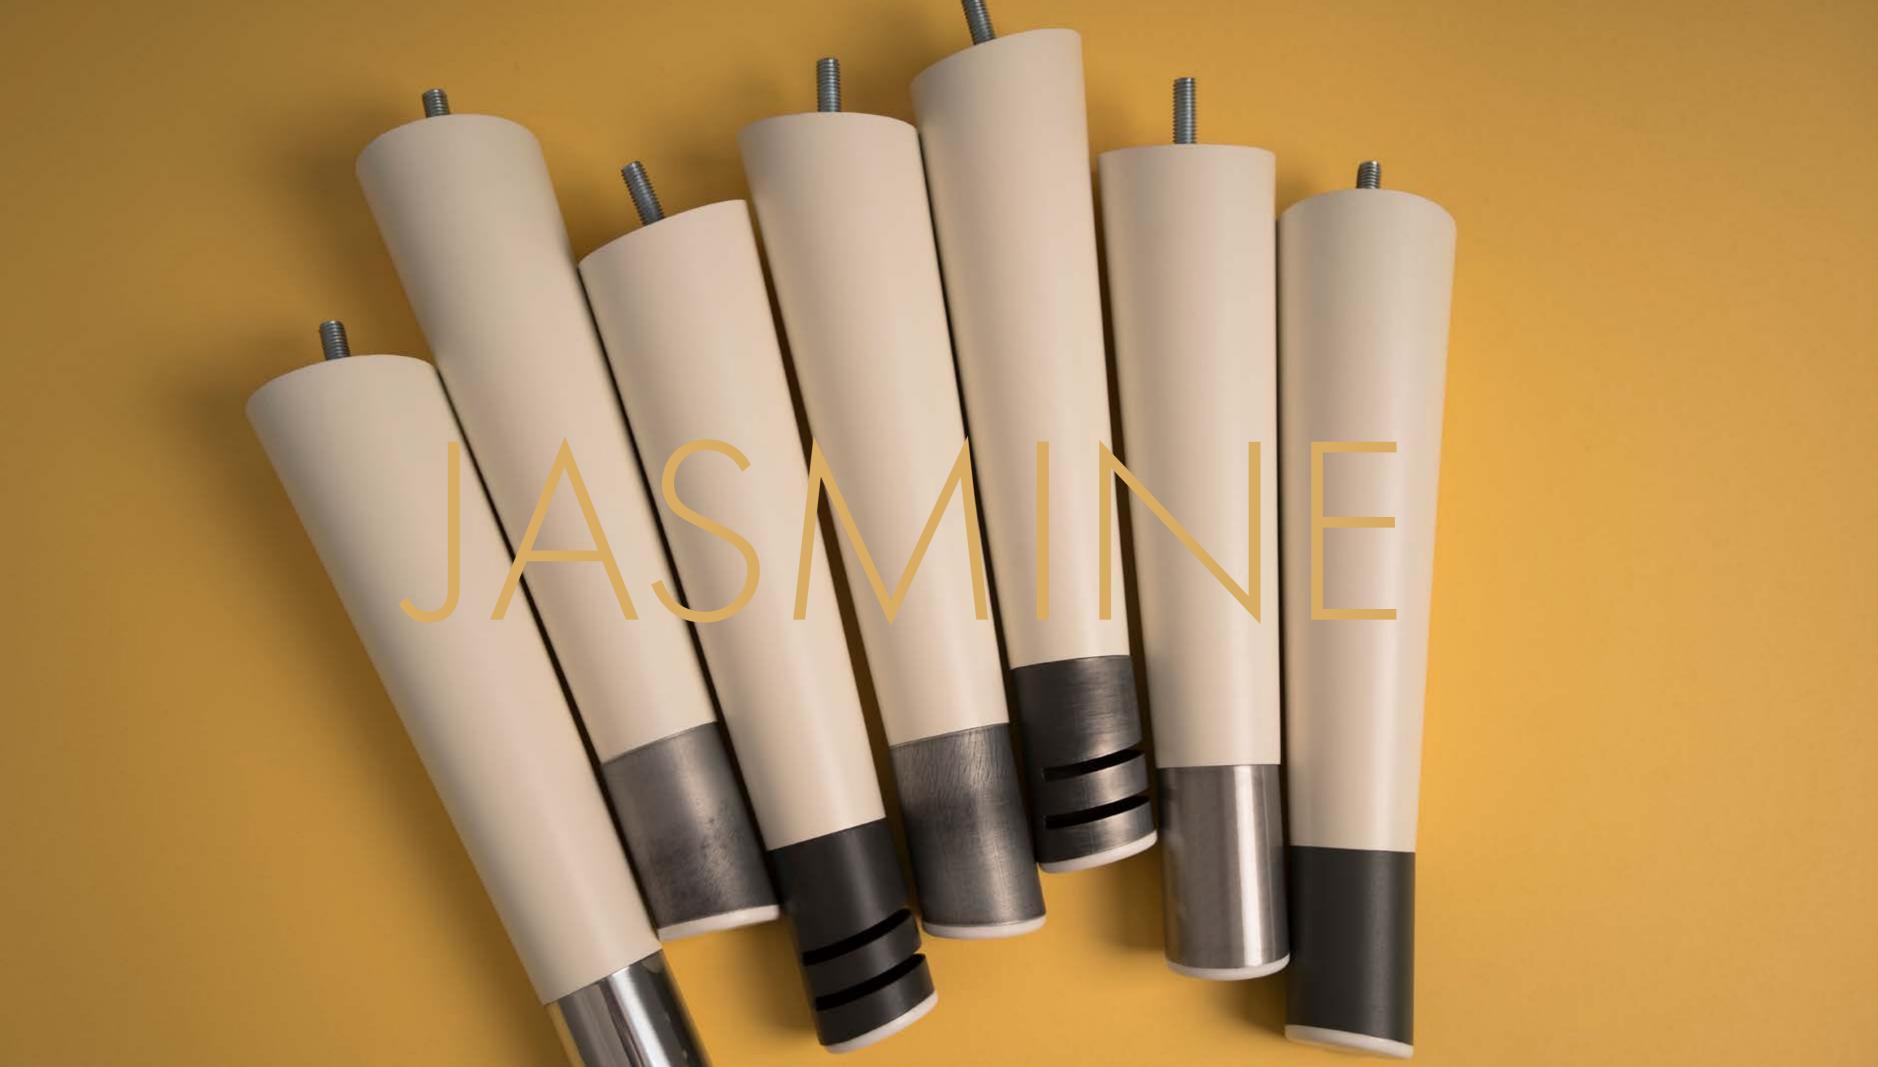

## Arabian Jasmine

All legs in this special collection are made of beech, adorned with aluminum rings in different finishes. **polished**&cut&etched