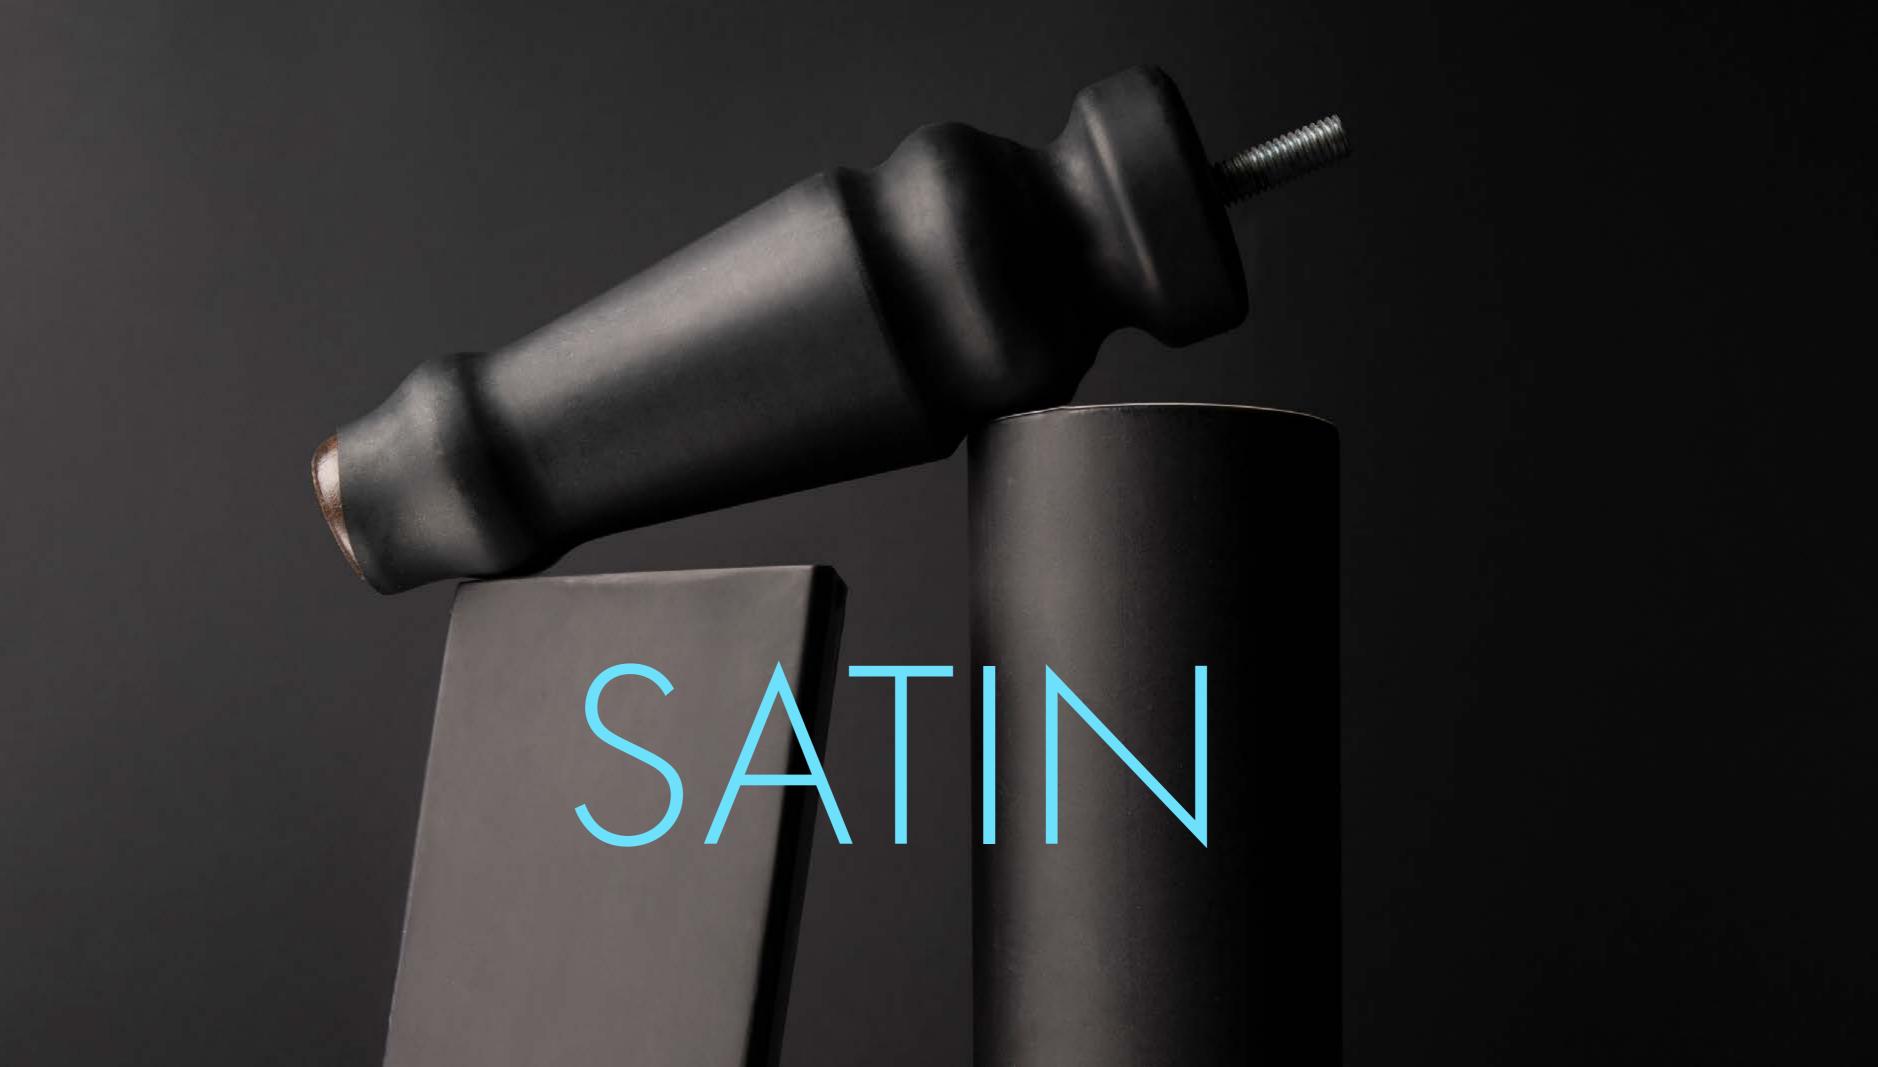

## Satin

The combination of thermo rubber, wood, and steel turns classic shapes into exquisite objects of desire. on different profiles and with different effects