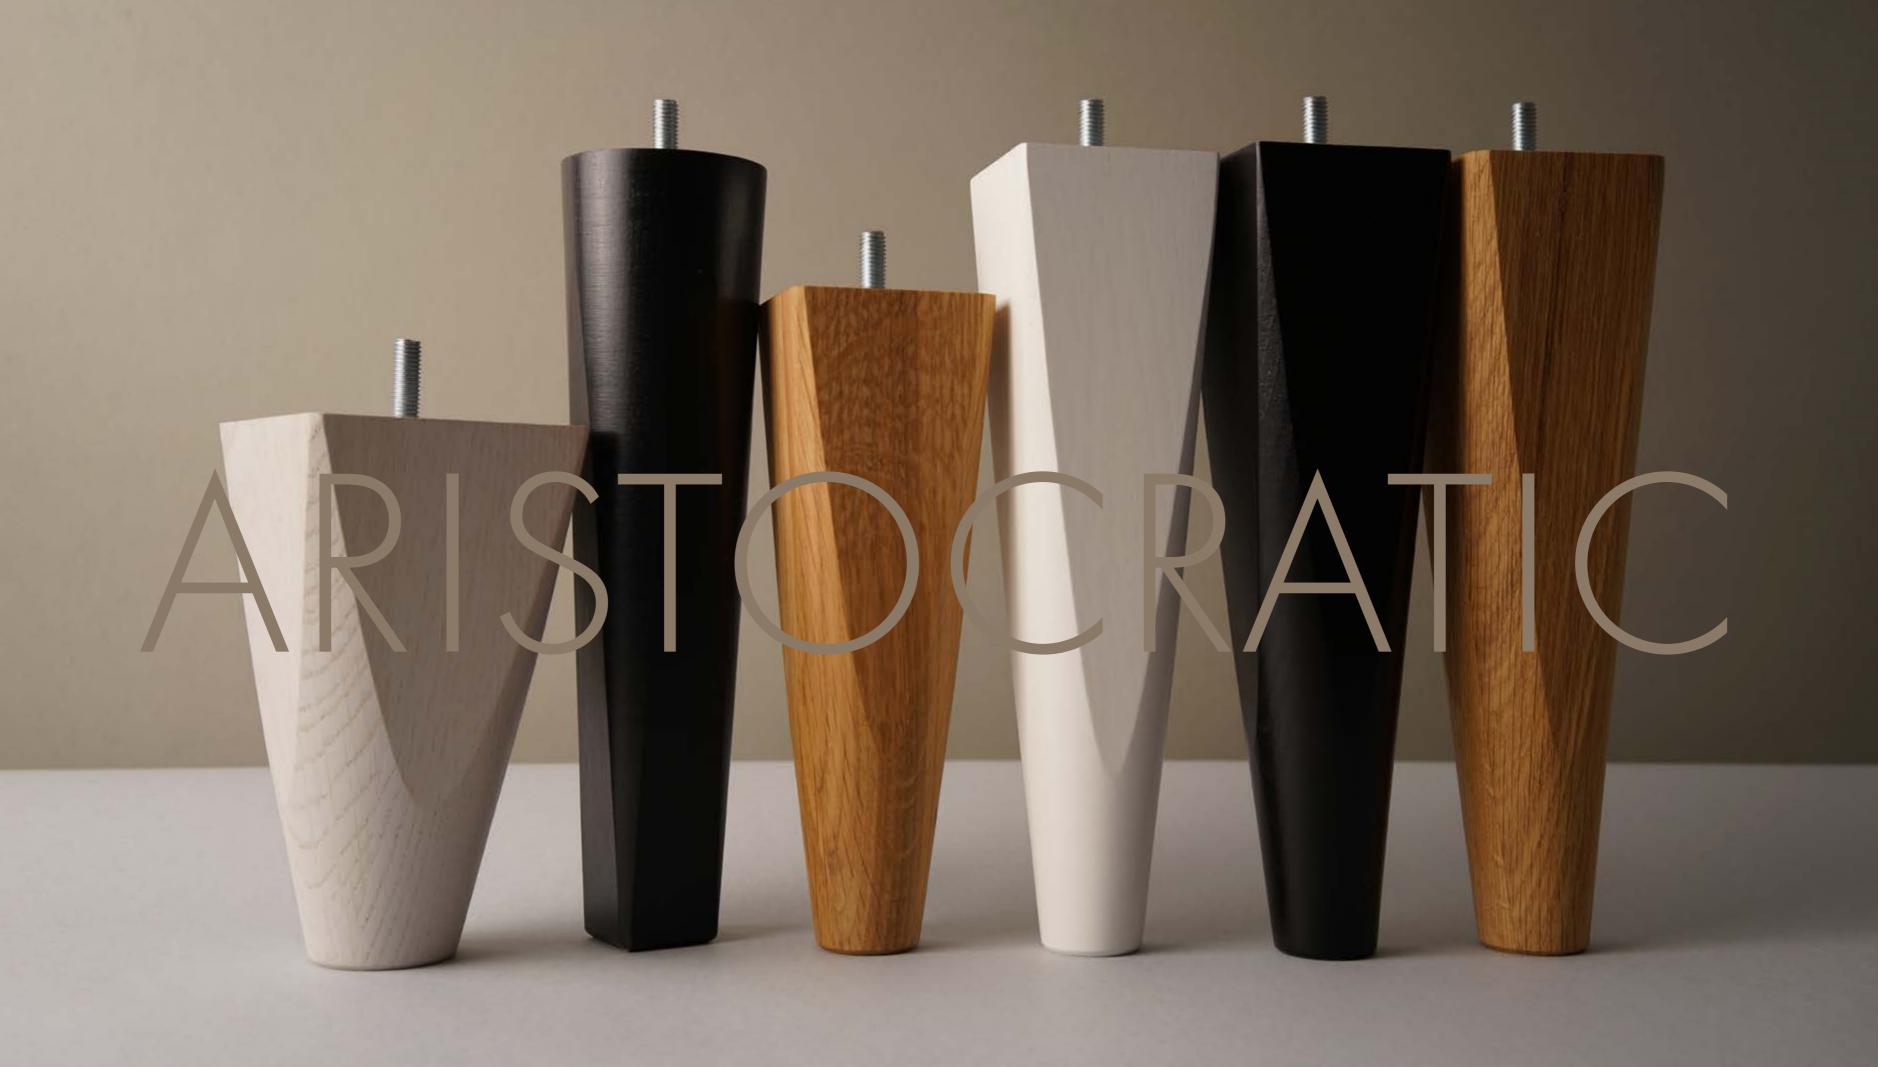

# Large Winged Oak

Spread the wings of your imagination with our new leg design in different nuances of stain and paint on beech and oak. coco&walnut&oil&black&white