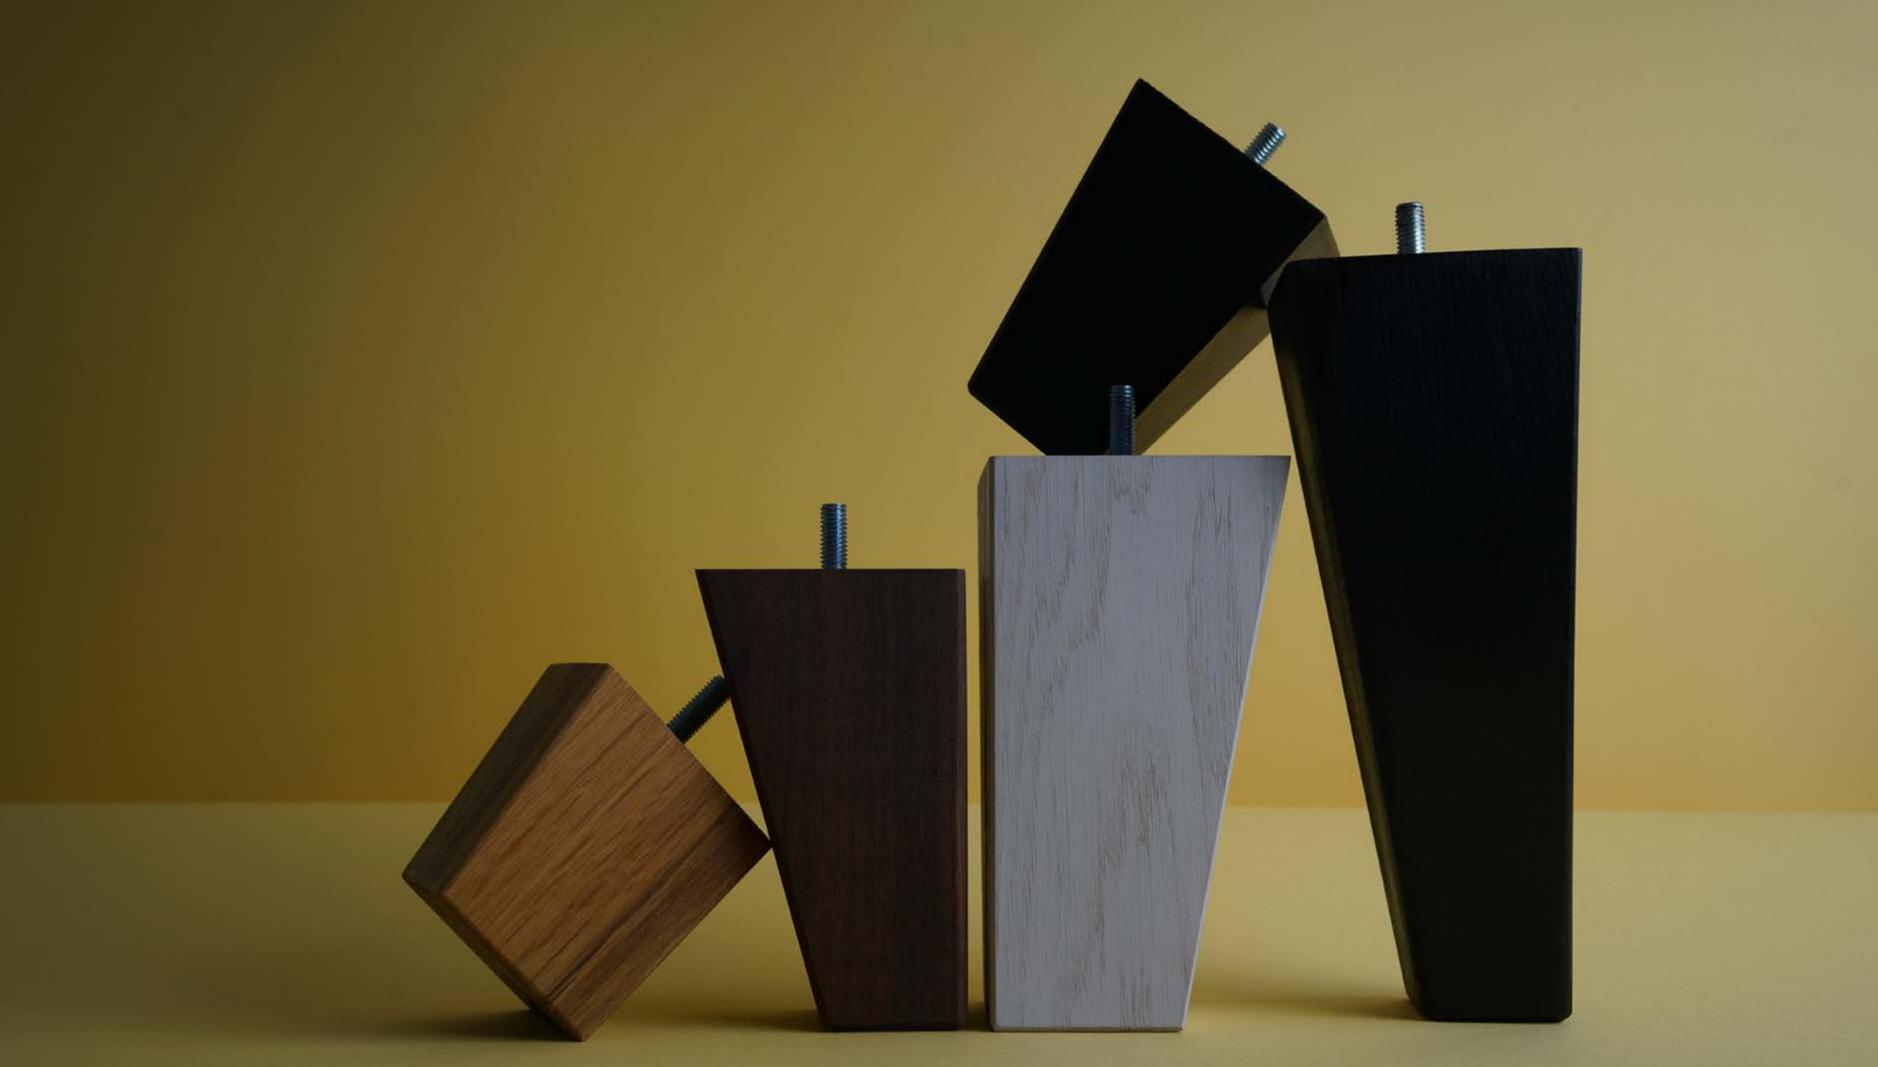

# Invisible Rings

Natural oak and painted beech delicately embellished with rings of air. **triangle and square pyramid**&cylinder