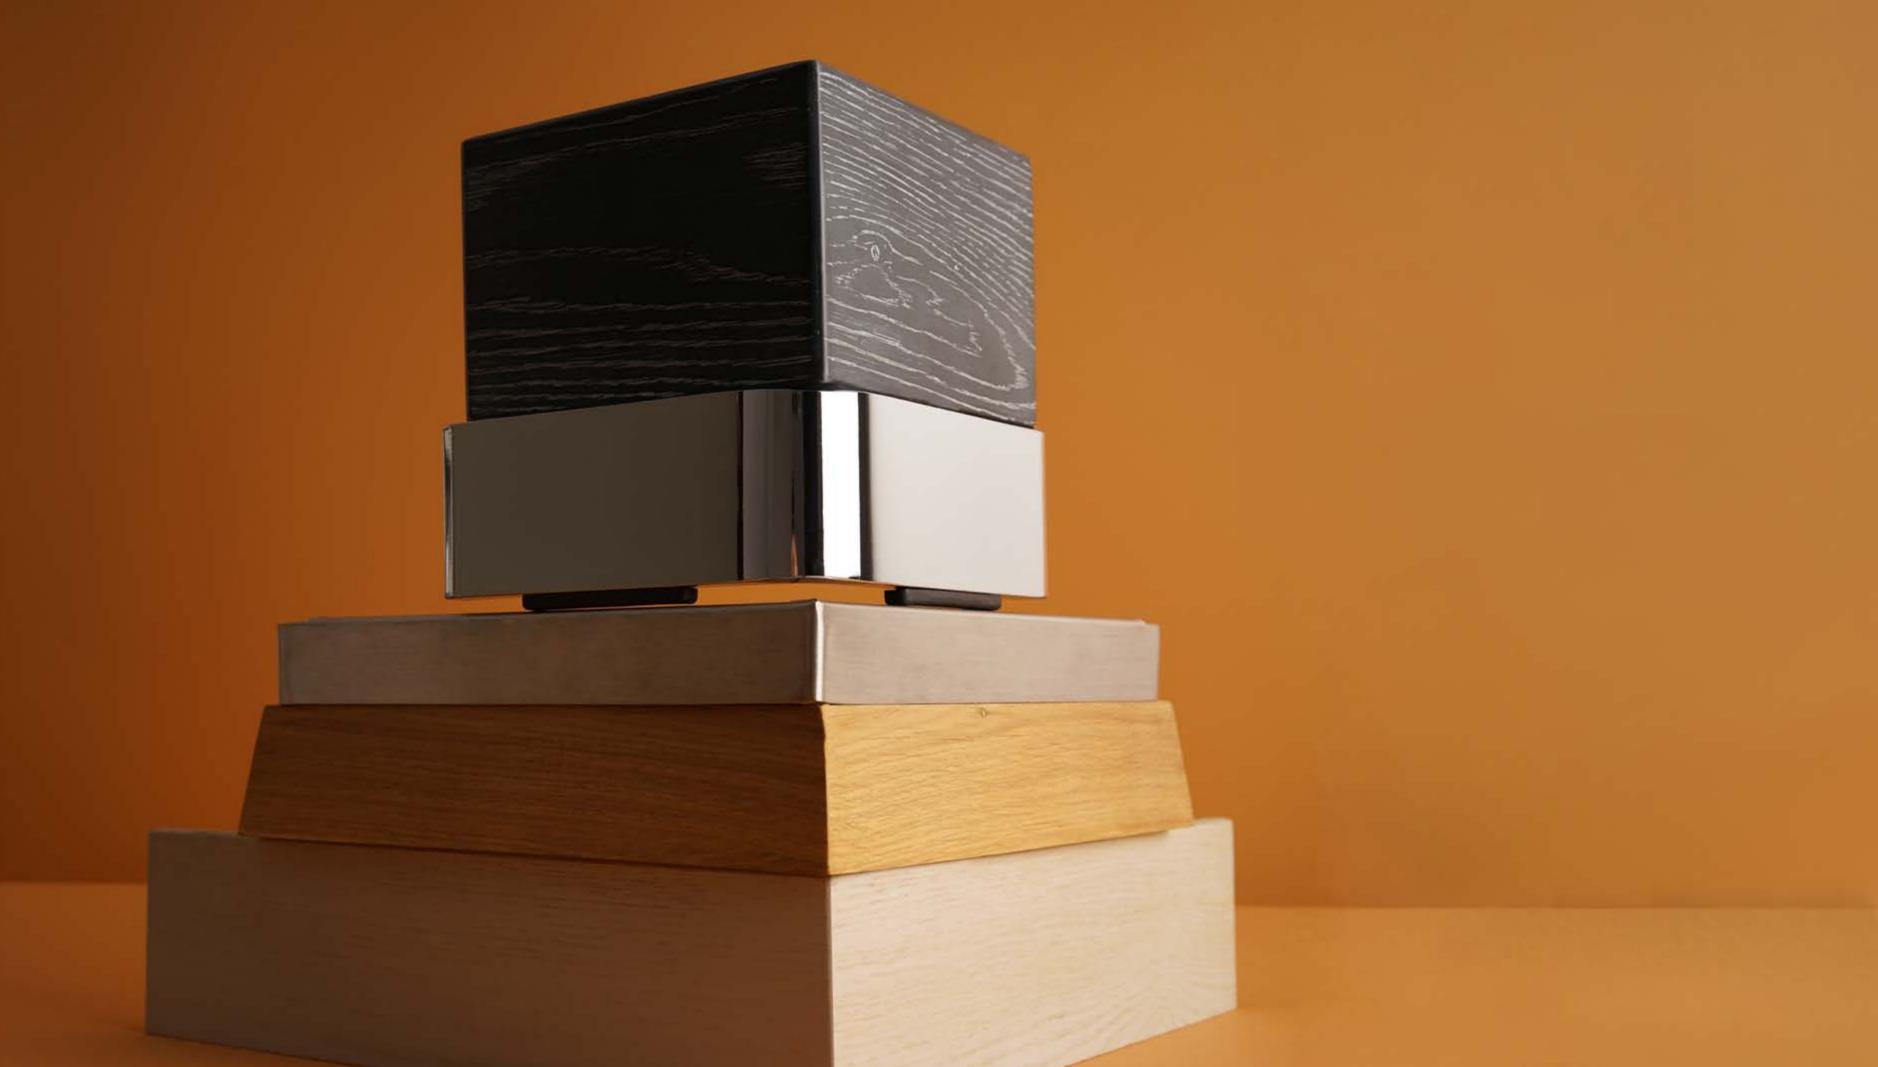

## Satin

The combination of thermo rubber, wood, and steel turns classic shapes into exquisite objects of desire. on different profiles and with different effects