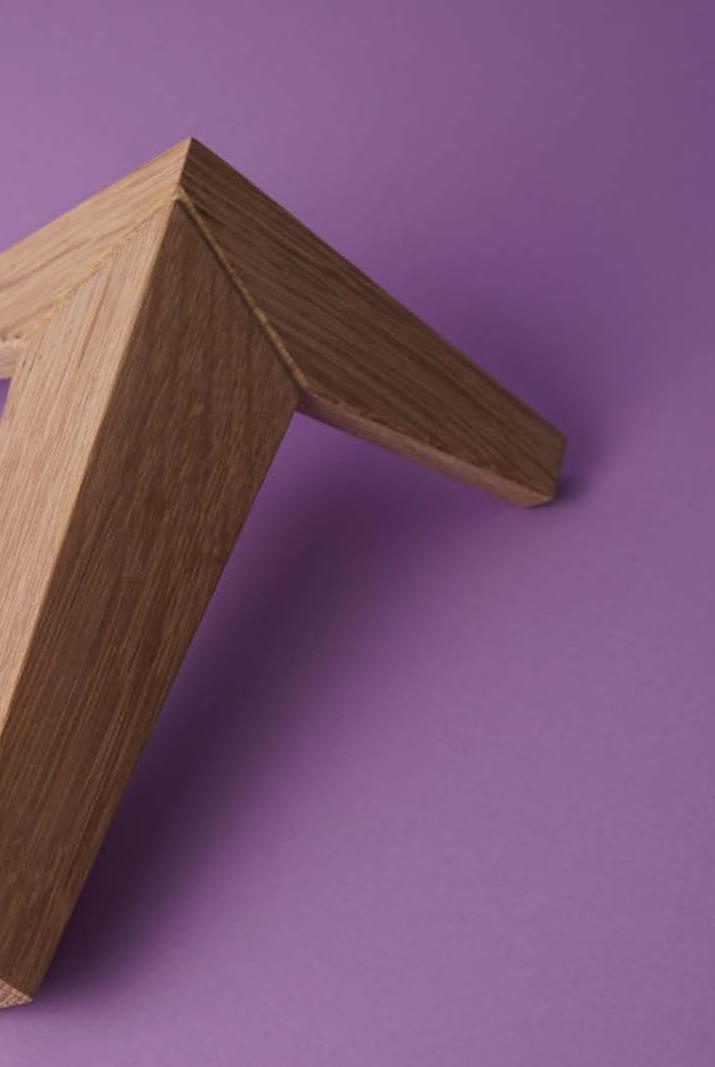

# Large Winged Oak

Spread the wings of your imagination with our new leg design in different nuances of stain and paint on beech and oak. coco&walnut&oil&black&white