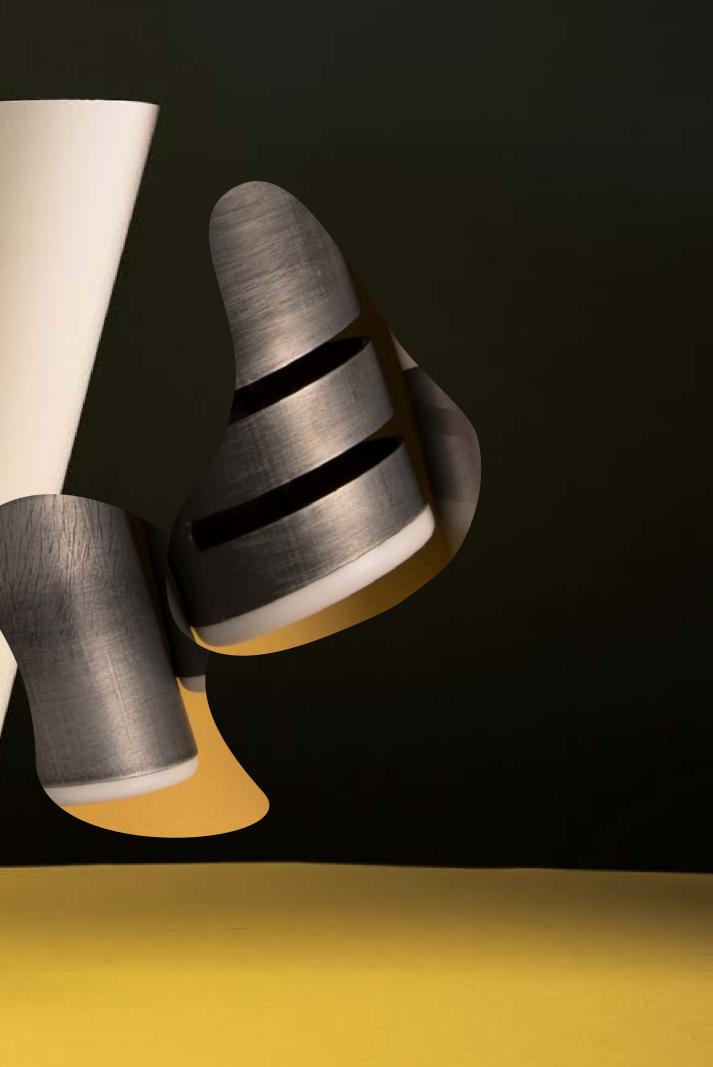

## Arabian Jasmine

All legs in this special collection are made of beech, adorned with aluminum rings in different finishes. **polished**&cut&etched