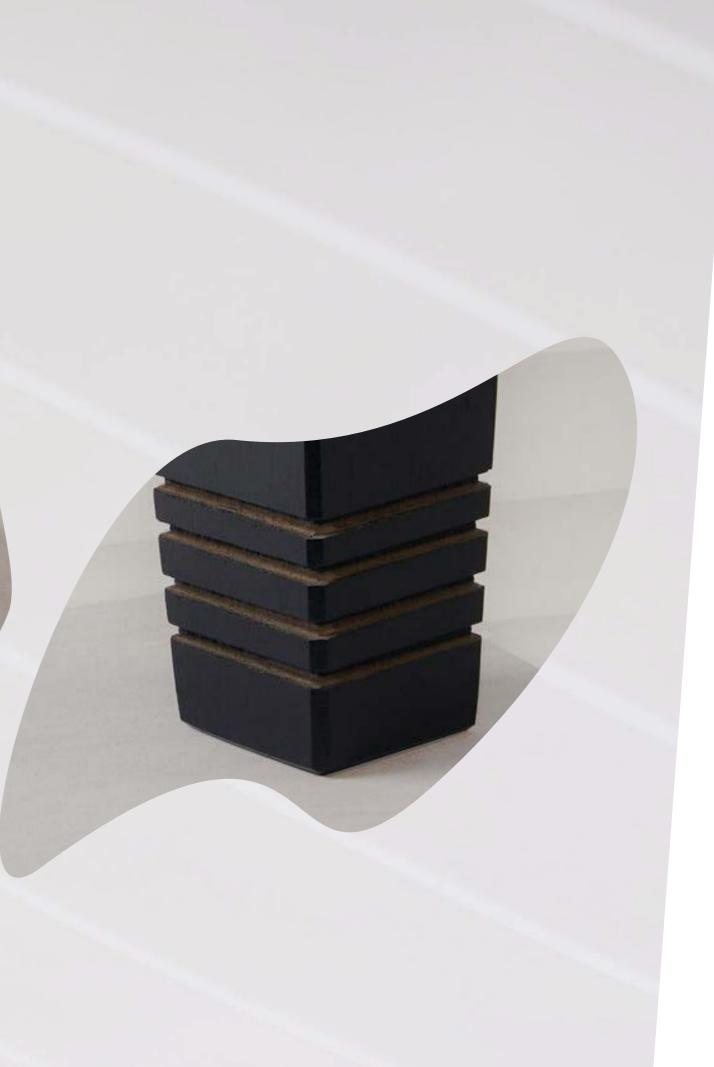

# Invisible Rings

Natural oak and painted beech delicately embellished with rings of air. **triangle and square pyramid**&cylinder